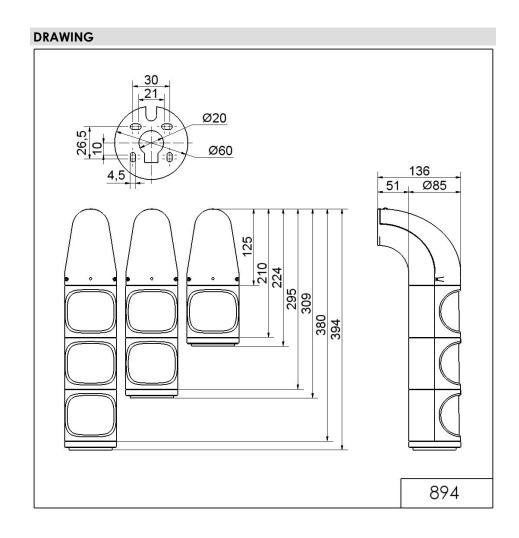

## LED Perm. BeaconCL WM 24VDC GN/RD

Part No.: 894.160.55

| MECHANICAL DATA              |                  |
|------------------------------|------------------|
| Height                       | 309 mm           |
| Diameter                     | 85 mm            |
| Materials                    | PC/ABS           |
| Dome colour                  | Clear            |
| Housing colour               | Grey             |
| Protection category          | IP65<br>IP69K    |
| Connection                   | Screw terminals  |
| cross-sectional area maximum | 1,50mm² / 16AWG  |
| Cable entry                  | Membrane grommet |
| Cable entry minimum          | d = 1 mm         |
| Cable entry maximum          | d = 13 mm        |
| Type of fixing               | Wall mounting    |
| Service life optical         | 50,000 h maximum |
| Working temperature minimum  | -30°C            |
| Working temperature maximum  | +50°C            |
| Weight with packaging        | 585 g            |
| Product weight               | 500 g            |