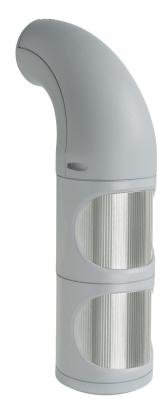

## LED Perm. BeaconCL WM 24VDC GN/RD

Part No.: 894.160.55

| MECHANICAL DATA              |                  |
|------------------------------|------------------|
| Height                       | 309 mm           |
| Diameter                     | 85 mm            |
| Materials                    | PC/ABS           |
| Dome colour                  | Clear            |
| Housing colour               | Grey             |
| Protection category          | IP65<br>IP69K    |
| Connection                   | Screw terminals  |
| cross-sectional area maximum | 1,50mm² / 16AWG  |
| Cable entry                  | Membrane grommet |
| Cable entry minimum          | d = 1 mm         |
| Cable entry maximum          | d = 13 mm        |
| Type of fixing               | Wall mounting    |
| Service life optical         | 50,000 h maximum |
| Working temperature minimum  | -30°C            |
| Working temperature maximum  | +50°C            |
| Weight with packaging        | 585 g            |
| Product weight               | 500 g            |

| OPTICAL DATA         |              |
|----------------------|--------------|
| Light source         | LED          |
| Light colour         | Green<br>Red |
| Optical signal image | Permanent    |

For additional installation and mounting information, refer to the appropriate user guide at www.werma.com. This printed copy is for information only and is subject to alteration.