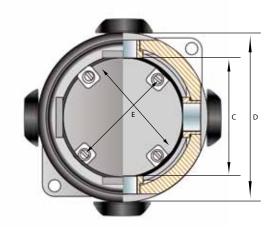

Material UV Resistant Glass Reinforced Polyester Compound IP Ratings IP66 / 67/ 68

**Standard** SABS 2333 / IEC 600529

| WAY      | Size    | Dimensions |    |     |     |    |
|----------|---------|------------|----|-----|-----|----|
|          |         | Α          | В  | С   | D   | E  |
| <b>4</b> | 1 - M20 | M20x1.5    | 49 | 80  | 122 | 75 |
|          | 2 - M25 | M25x1.5    | 53 | 110 | 158 | 86 |