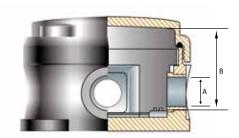

Material UV Resistant Glass Reinforced Polyester Compound IP Ratings IP66 / 67/ 68

**Standard** SABS 2333 / IEC 600529

| WAY      | Size    | Dimensions |    |     |     |    |
|----------|---------|------------|----|-----|-----|----|
|          |         | Α          | В  | С   | D   | E  |
| <b>4</b> | 1 - M20 | M20x1.5    | 49 | 80  | 122 | 75 |
|          | 2 - M25 | M25x1.5    | 53 | 110 | 158 | 86 |