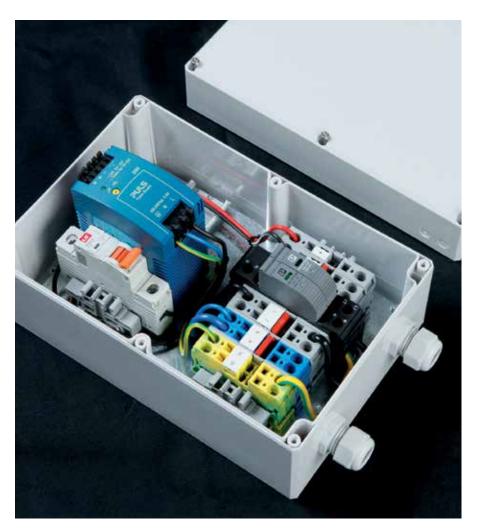

## **Main Power Supplies**

Sabik Power Supplies are power converters, which are especially designed to give good electrical protection for lanterns.

The range includes two different sizes 30 VA and 120 VA, both installed in polycarbonate enclosures.

- Two different sizes available 30W and 120W
- Input voltage 100-240VAC output 12VDC (optionally 24VDC)
- Equipped with current and over voltage protection
- Enclosure suitable both for indoor and outdoor use
- Enclosure equipped with two M20 cable glands

Connection
Screwless terminals

Incoming/Outgoing cables M20 cable glands

PS 120 120VA power supply

## **Main Technical Specification**

| Type/Order Code              | PS 30                        | PS 120                       |
|------------------------------|------------------------------|------------------------------|
| Input Voltage                | 100 – 240 VAC                | 100 – 240 VAC                |
| Output Voltage               | 12 VDC (optionally 24 VDC)   | 12 VDC (optionally 24 VDC)   |
| Max Output Power             | 30 W                         | 120 W                        |
| Enclosure                    | Polycarbonate color RAL 7035 | Polycarbonate color RAL 7035 |
| Weight                       | 2,1 kg                       | 2.5 kg                       |
| Size of enclosure (WxLxD) mm | 160x240x121                  | 175x250x150                  |
| Degree of protection         | IP 66                        | IP 66                        |