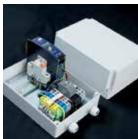

## **Main Power Supplies**

Sabik Power Supplies are power converters, which are especially designed to give good electrical protection for lanterns.

The range includes two different sizes 30 VA and 120 VA, both installed in polycarbonate enclosures.

- Two different sizes available 30W and 120W
- Input voltage 100-240VAC output 12VDC (optionally 24VDC)
- Equipped with current and over voltage protection
- Enclosure suitable both for indoor and outdoor use
- Enclosure equipped with two M20 cable glands

Connection
Screwless terminals

Incoming/Outgoing cables M20 cable glands

PS 120 120VA power supply