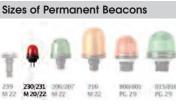

Life durati 100.000

**Dimensions** (Ø x Height): Housing: Lens:

Connection:

Fixing:

i

29 mm x 32 mm (Protrusion from panel) PC/ABS-Blend PC, transparent 2 wires, c. 105 mm long Installation mounting for Ø 2.5 mm (M 22 x 1.5 mm)

Nut and seal included in assembly.

| ORDER SPECIFICATIONS:          |                          |  |
|--------------------------------|--------------------------|--|
| Voltage<br>Current consumption | 24 V<br>30 mA            |  |
| red<br>green                   | 231 104 55<br>231 204 55 |  |
| yellow<br>clear                | 231 304 55<br>231 404 55 |  |
| blue                           | 231 504 55               |  |