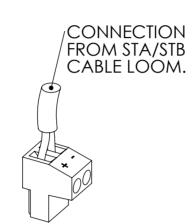

## COMPONENT PART OF STA & STB ASSEMBLY-PLEASE SEE FULL INSTRUCTION OF STA & STB

| AC      | DC       | CABLE |
|---------|----------|-------|
|         |          | COLOR |
| EARTH   | -        | GREEN |
| LIVE    | (+ tive) | BLACK |
| NEUTRAL | (- tive) | WHITE |