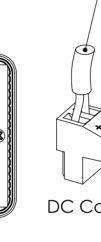

## COMPONENT PART OF STA & STB ASSEMBLY-PLEASE SEE FULL INSTRUCTION OF STA & STB

| AC      | DC       | CABLE |
|---------|----------|-------|
|         |          | COLOR |
| EARTH   | -        | GREEN |
| LIVE    | (+ tive) | BLACK |
| NEUTRAL | (- tive) | WHITE |