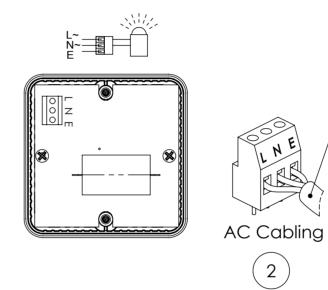

## COMPONENT PART OF STA & STB ASSEMBLY-PLEASE SEE FULL INSTRUCTION OF STA & STB

| AC      | DC       | CABLE |
|---------|----------|-------|
|         |          | COLOR |
| EARTH   | -        | GREEN |
| LIVE    | (+ tive) | BLACK |
| NEUTRAL | (- tive) | WHITE |

ATTENTION: Installation must be carried out by an electrician in compliance

with the latest codes and regulations.

**ATTENTION**: Disconnect from power source before

installation or service to prevent electric shock.