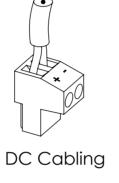

## COMPONENT PART OF STA & STB ASSEMBLY-PLEASE SEE FULL INSTRUCTION OF STA & STB

| AC      | DC       | CABLE |
|---------|----------|-------|
|         |          | COLOR |
| EARTH   | -        | GREEN |
| LIVE    | (+ tive) | BLACK |
| NEUTRAL | (- tive) | WHITE |