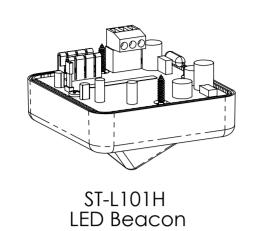

Tel: +44 (0)2 8743 8880 Fax: +44 (0)20 8740 4200 mail: sales@e2s.com web: www.e2s.com

Order code

Current Nominal Voltage

Voltage Range

ST-L101HDC030[x] ST-L101HAC230[x]

35mA

24 V DC 230V AC

(10-30V DC) (90-260V AĆ)