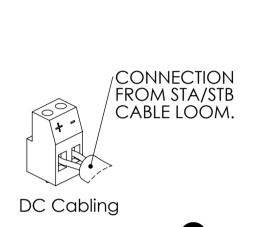

## COMPONENT PART OF STA & STB ASSEMBLY-PLEASE SEE FULL INSTRUCTION OF STA & STB

| AC      | DC       | CABLE |
|---------|----------|-------|
|         |          | COLOR |
| EARTH   | -        | GREEN |
| LIVE    | (+ tive) | BLACK |
| NEUTRAL | (- tive) | WHITE |