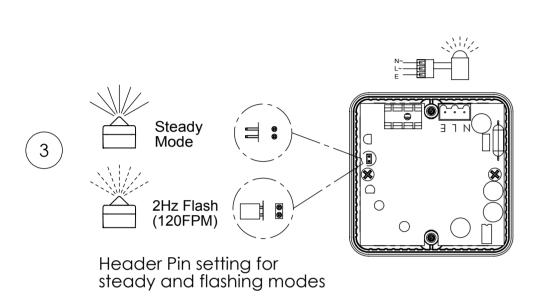

## COMPONENT PART OF STA & STB ASSEMBLY-PLEASE SEE FULL INSTRUCTION OF STA & STB



| AC      | DC       | CABLE |
|---------|----------|-------|
|         |          | COLOR |
| EARTH   | -        | GREEN |
| LIVE    | (+ tive) | BLACK |
| NEUTRAL | (- tive) | WHITE |























| ST-L101X     |  |
|--------------|--|
| 31-L101X     |  |
| Xenon Beacon |  |

| AC      | DC       | CABLE |
|---------|----------|-------|
|         |          | COLOR |
| EARTH   | -        | GREEN |
| LIVE    | (+ tive) | BLACK |
| NEUTRAL | (- tive) | WHITE |









Tel: +44 (0)2 8743 8880 Fax: +44 (0)20 8740 4200 mail: sales@e2s.com web: www.e2s.com



Order code

Current Nominal Voltage

Voltage Range

ST-L101HDC030[x] ST-L101HAC230[x]

35mA

24 V DC 230V AC

(10-30V DC) (90-260V AĆ)

ATTENTION: Installation must be carried out by an electrician in compliance with the latest codes and regulations.

**ATTENTION**: Disconnect from power source before installation or service to prevent electric shock.

**ATTENTION**: Lens on unit will be hot allow to cool prior