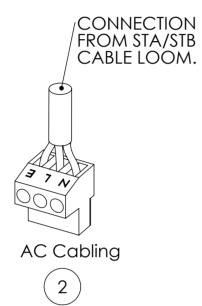

## COMPONENT PART OF STA & STB ASSEMBLY-PLEASE SEE FULL INSTRUCTION OF STA & STB

| AC      | DC       | CABLE |
|---------|----------|-------|
|         |          | COLOR |
| EARTH   | -        | GREEN |
| LIVE    | (+ tive) | BLACK |
| NEUTRAL | (- tive) | WHITE |

| ST-L101X     |  |
|--------------|--|
| 31-L101X     |  |
| Xenon Beacon |  |

| AC      | DC       | CABLE |
|---------|----------|-------|
|         |          | COLOR |
| EARTH   | -        | GREEN |
| LIVE    | (+ tive) | BLACK |
| NEUTRAL | (- tive) | WHITE |