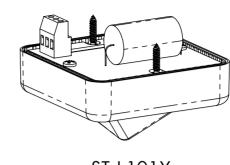

| ST-L101X     |  |
|--------------|--|
| 31-L101X     |  |
| Xenon Beacon |  |

| AC      | DC       | CABLE |
|---------|----------|-------|
|         |          | COLOR |
| EARTH   | -        | GREEN |
| LIVE    | (+ tive) | BLACK |
| NEUTRAL | (- tive) | WHITE |

**ATTENTION**: Lens on unit will be hot allow to cool prior to removal. D

| Order code       | Current | Nominal | Voltage   |
|------------------|---------|---------|-----------|
|                  | mA      | Voltage | Range     |
| ST-L101XDC012[x] | 500mA   | 12 V DC | (10-14V)  |
| ST-L101XDC024[x] | 250mA   | 24 V DC | (20-28V)  |
| ST-L101XAC115[x] | 70mA    | 115V AC | (+/- 10%) |
| ST-L101XAC230[x] | 35mA    | 230V AC | (+/- 10%) |