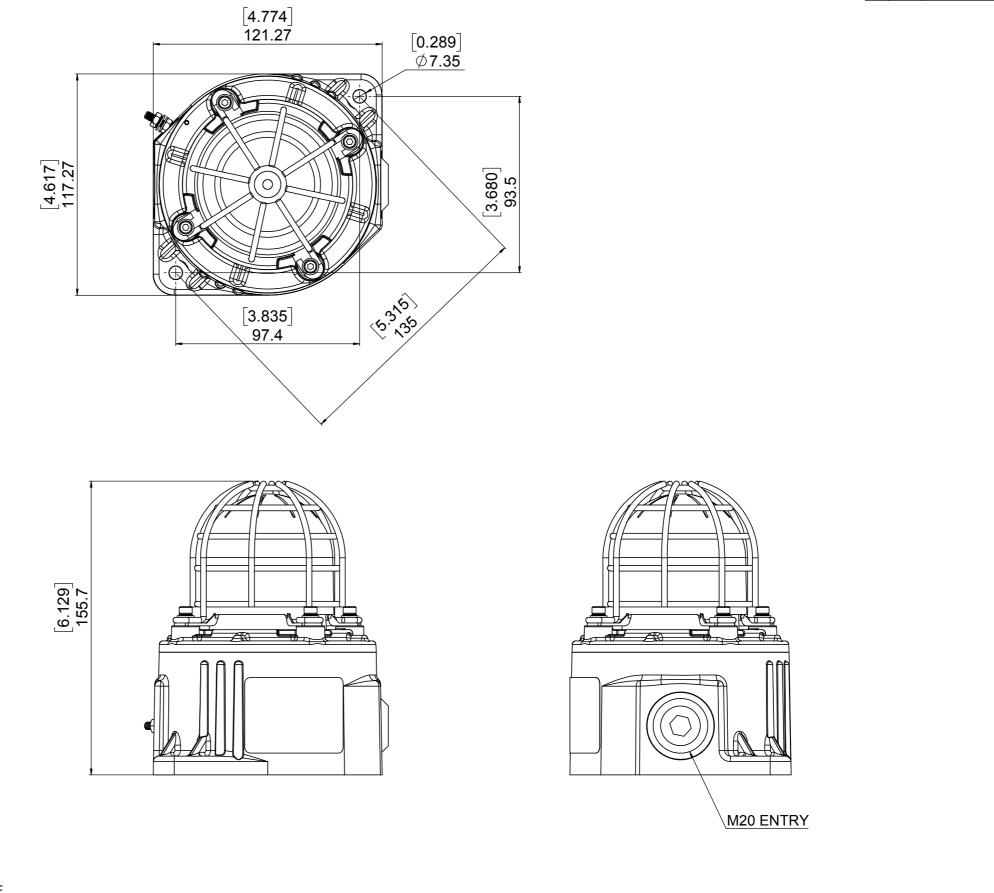

E2S PART NO. GNExB1X05...

M4 EARTH STUD

DESCRIPTION GNEx 5J BEACON

M20 ENTRY

DATA REFERENCE 1.21.020

DIMENSION IN MM & [INCHES]

INTRODUCTION - RSR - 07/12/15

| GEOMETRIC TOLERANCES TO ISO1101:1983<br>LINEAR DIMENSIONAL TOLS<br>ANGULAR DIMENSIONAL TOLS |                                   | DATE 07/12/15 | SURFACE FINISH  MATERIAL | WEIGHT (Kg) | THIS DRAWING AND ANY INFORMATION OR DESCRIPTIVE MATTER THEREIN IS COMMUNICATED IN CONFIDENCE AND IS THE COPYRIGHT PROPERTY OF EUROPEAN SAFETY                          | @2S                                                          | ALL DIMENSIONS IN MM<br>IF IN DOUBT, ASK -<br>DO NOT SCALE |                 | <b>'</b> ⊕ ←          | A1 |
|---------------------------------------------------------------------------------------------|-----------------------------------|---------------|--------------------------|-------------|------------------------------------------------------------------------------------------------------------------------------------------------------------------------|--------------------------------------------------------------|------------------------------------------------------------|-----------------|-----------------------|----|
|                                                                                             | CHECKED R.N. POTTS                | DATE 07/12/15 | MATERIAL                 |             | SYSTEMS LTD. NEITHER THE WHOLE OR ANY EXTRACT MAY<br>BE DISCLOSED, LOANED, COPIED OR USED FOR<br>MANUFACTURING OR TEXTERING PURPOSES WITHOUT THEIR<br>WRITTEN CONSENT. | EUROPEAN SAFETY SYSTEMS LTD<br>IMPRESS HOUSE<br>MANSELL ROAD | GNEXB1 BEACON OUTLINE DRAWING                              |                 |                       |    |
| GNEx B1                                                                                     | APPROVED DATE R.N. POTTS 07/12/15 |               | ALTERNATIVE MATERIAL     |             | EUROPEAN SAFETY SYSTEMS LTD. AS PER LATEST DATE OF ISSUE SHOWN ABOVE                                                                                                   | ACTON<br>LONDON W3 7QH<br>WWW.E2S.COM                        | SCALE<br>1:1                                               | SHEET<br>1 OF 1 | DRAWING NUMBER SK0419 |    |