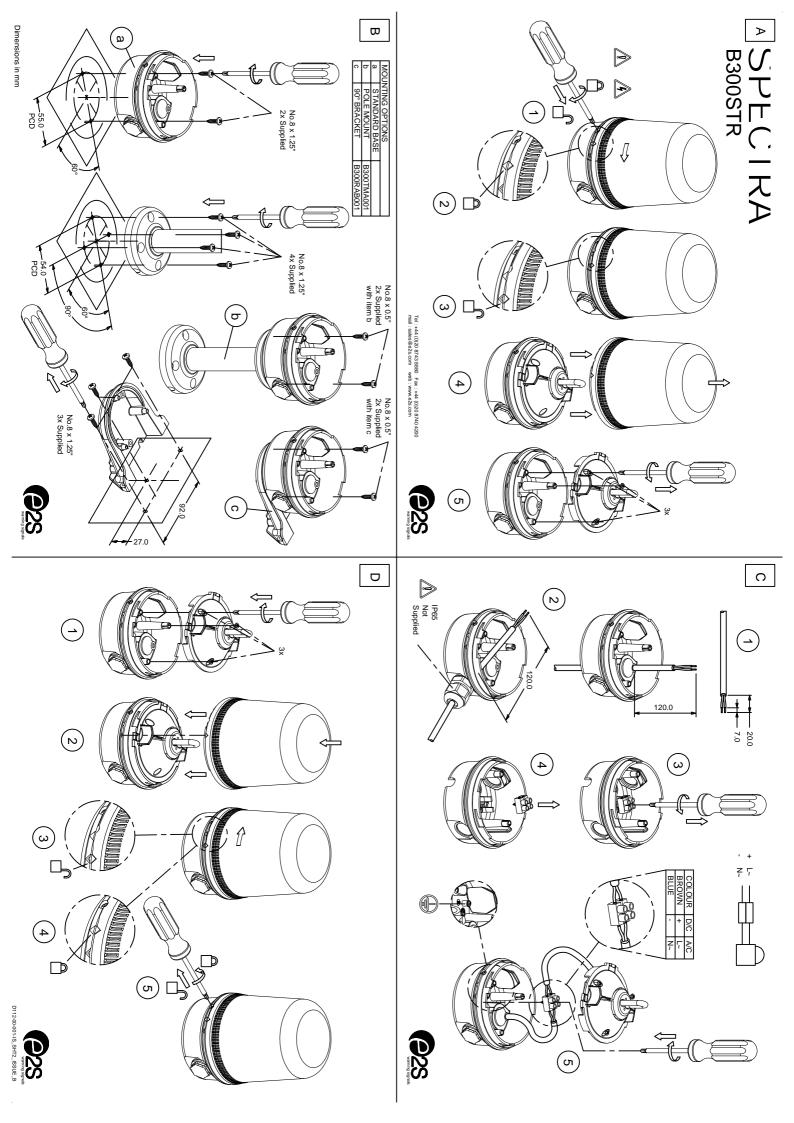

## 1 SPECTRA B300STR

5J (Ws) @1.0 Hz Xenon Strobe Flashing Beacon

IP Rating: IP65 Temp: -25°C to +50°C

Unit weight: 325g DC: 300g AC

B300STR012B/x 12V AC/DC 600mA B300STR115B/x 115V AC 70mA B300STR048B/x 48V AC/DC 250mA B300STR024B/x 24V AC/DC 300mA

Order code

B300STR230B/x 230V AC 35mA

Mountings

1 x M20 cable entry ( IP65) grommet Cable entry: 1 x 5-7mm push through 1.5mm<sup>2</sup> terminals Dimensions: Ø100 x 150mm

x = Lens colour

B = Blue A = AmberC = Clear

G = Green Y = Yellow

Tel:+44 (0)20 8743 8880 Fax:+44(0)20 8740 4200 mail:sales@e2s.com web:www.e2s.com

B300TMA001 Tube mounting assembly B300RAB001 Right angle bracket

the latest codes and regulations. ATTENTION: Installation must be carried out by an electrician in compliance with