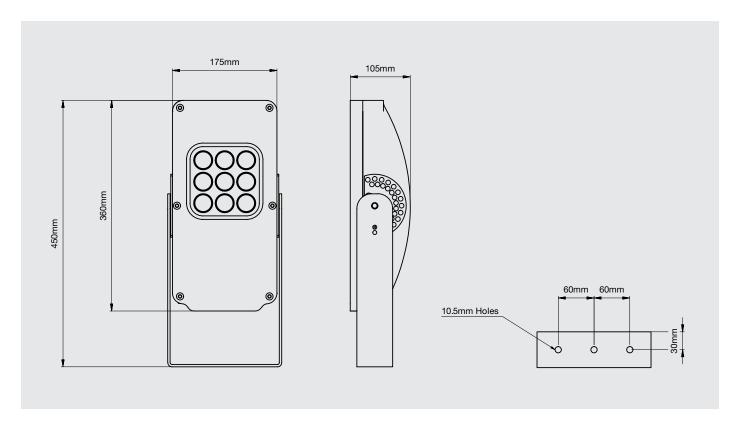

running very cool to ensure high reliability and long life.

Lumenox floodlights are fitted with our own custom built driver which ensures the driver lasts as long as the LED and is more suited to the extremes of temperature encountered in an explosion-proof application.

Heatsinking and thermal management has been optimised using CFD (computational fluid dynamics) to ensure maximum heat dissipation, essential for reliable LED functionality and long life.



#### **Features**

- ATEX/IECEx approved for use in Zones 1,2,21 and 22
- Certified for ambient temperatures up to 70°C
- Lightweight, robust and vibration resistant design
- High Light output, 3000 lm
- Instant Strike
- Robust, marine grade corrosion resistant alloy enclosure
- Universal 90V to 264V ac voltage range



# Dimensions





### Technical Specification

| Application                 | Oil & Gas, Petro-Chemical, Marine                                                |   |
|-----------------------------|----------------------------------------------------------------------------------|---|
| Certification               | ATEX, IECEX II 2 G D Ex e mb IIC T6 Gb, Ex tb IIIC T85°C Db, Ta = -20°C to +40°C | , |
| Ingress Protection          | IP66                                                                             |   |
| Operating Temperature       | -20°C to +70°C                                                                   |   |
| Weight                      | 5.5 Kg                                                                           |   |
| Light Source                | High Output LED