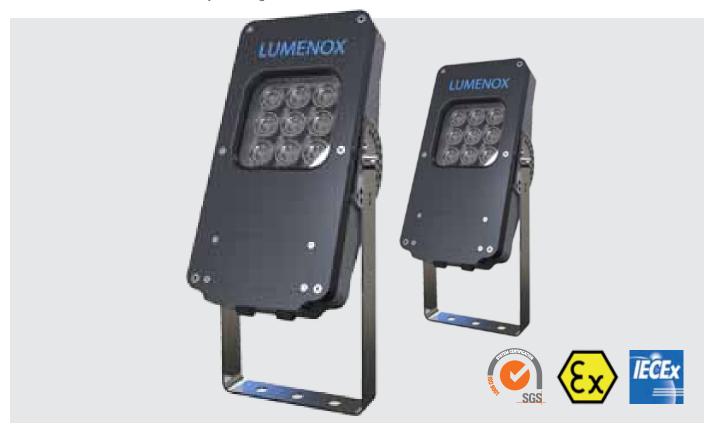

### Overview

The LFX3 is a high output, robust and reliable LED floodlight for use in oil & gas, petro-chemical, aviation, marine and utility applications.

Suitable for use in Zones 1,2,21 & 22, weatherproof to IP66 and with a robust LM6 alloy housing, the LFX3 is suitable for use in the harshest environments. The high temperature version has been designed and certified to work in the highest ambient conditions, up to +70°C.

#### **Features**

- ATEX/IECEx approved for use in Zones 1,2,21 and 22
- Certified for ambient temperatures up to 70°C
- Lightweight, robust and vibration resistant design
- High Light output, 3000 lm
- Instant Strike
- Robust, marine grade corrosion resistant alloy enclosure
- Universal 90V to 264V ac voltage range