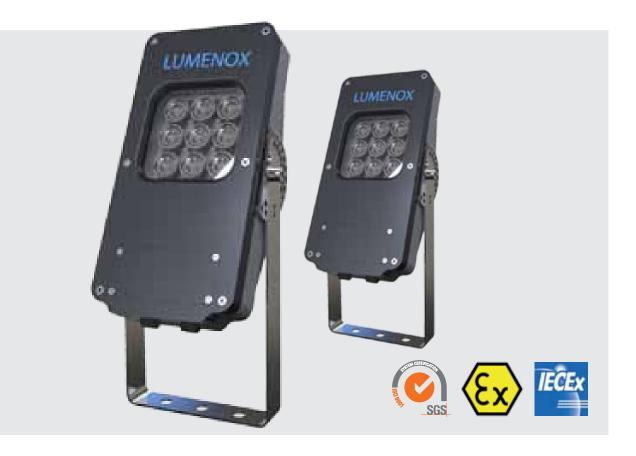

## Overview

The LFX3 is a high output, robust and reliable LED floodlight for use in oil & gas, petro-chemical, aviation, marine and utility applications.

Suitable for use in Zones 1,2,21 & 22, weatherproof to IP66 and with a robust LM6 alloy housing, the LFX3 is suitable for use in the harshest environments. Utilising high output LED light engines, the LFX3 provides excellent illumination while running very cool to ensure high reliability and long life.

#### Features

- ATEX/IECEx approved for use in Zones 1,2,21 and 22
- Lightweight, robust and vibration resistant design
- High Light output, 3400 lm
- Instant Strike

F

- Robust, marine grade corrosion resistant alloy enclosure
- Universal 90V to 264V ac voltage range

### Carl Specification

| Application                 | Oil & Gas, Petro-Chemical, Marine           |       | Part Num            | ber                        |                             |
|-----------------------------|---------------------------------------------|-------|---------------------|----------------------------|-----------------------------|
| Certification               | ATEX, IECEX II 2 G D<br>Ex e mb IIC T6 Gb,  | · · · | Type<br>LFX3-HO     | Beam Pattern<br>(N) Narrow | Cable Entrie<br>(1) 2 x M20 |
|                             | Ex tb IIIC T85°C Db,<br>Ta = -20°C to +40°C |       |                     | (M) Medium                 | (2) 2 x 1/2" N              |
| Ingress Protection          | IP66                                        |       |                     | (W) Wide                   |                             |
| Operating Temperature       | -20°C to +70°C                              |       | Example LFX3-HO-M-1 |                            |                             |
| Weight                      | 5.5 Kg                                      |       |                     |                            |                             |
| Light Source                | High Output LED                             |       |                     |                            |                             |
| Light Output                | 3,400 lm                                    |       |                     |                            |                             |
| Colour Temperature          | 5700 K                                      |       |                     |                            |                             |
| Colur Rendering Index (CRI) | >70                                         |       |                     |                            |                             |
| Input Voltage               | 90V - 264V ac                               |       |                     |                            |                             |
| Current Consumption         | 250mA                                       |       |                     |                            |                             |
| Enclosure Material          | LM6 Alloy                                   |       |                     |                            |                             |
| Estimated Life              | > 50,000 hours                              |       |                     |                            |                             |