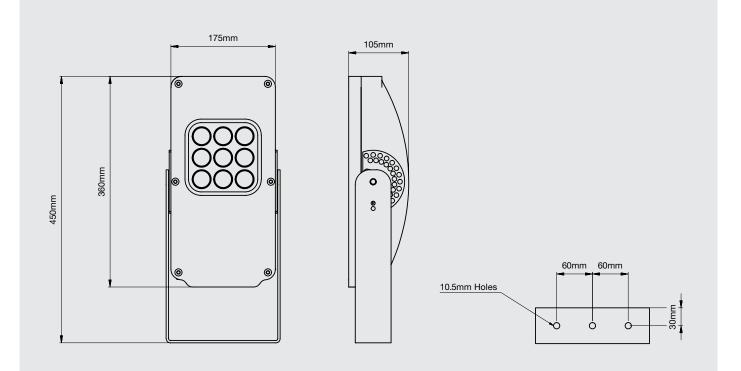

### Carl Specification

| Application                 | Oil & Gas, Petro-Chemical, Marine           |       | Part Num            | ber                        |                             |
|-----------------------------|---------------------------------------------|-------|---------------------|----------------------------|-----------------------------|
| Certification               | ATEX, IECEX II 2 G D<br>Ex e mb IIC T6 Gb,  | · · · | Type<br>LFX3-HO     | Beam Pattern<br>(N) Narrow | Cable Entrie<br>(1) 2 x M20 |
|                             | Ex tb IIIC T85°C Db,<br>Ta = -20°C to +40°C |       |                     | (M) Medium                 | (2) 2 x 1/2" N              |
| Ingress Protection          | IP66                                        |       |                     | (W) Wide                   |                             |
| Operating Temperature       | -20°C to +70°C                              |       | Example LFX3-HO-M-1 |                            |                             |
| Weight                      | 5.5 Kg                                      |       |                     |                            |                             |
| Light Source                | High Output LED                             |       |                     |                            |                             |
| Light Output                | 3,400 lm                                    |       |                     |                            |                             |
| Colour Temperature          | 5700 K                                      |       |                     |                            |                             |
| Colur Rendering Index (CRI) | >70                                         |       |                     |                            |                             |
| Input Voltage               | 90V - 264V ac                               |       |                     |                            |                             |
| Current Consumption         | 250mA                                       |       |                     |                            |                             |
| Enclosure Material          | LM6 Alloy                                   |       |                     |                            |                             |
| Estimated Life              | > 50,000 hours                              |       |                     |                            |                             |