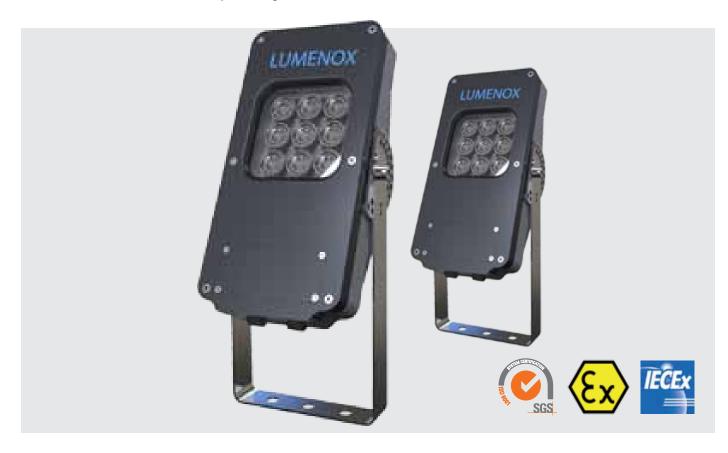

### Overview

The LFX3 is a robust and reliable LED floodlight for use in oil & gas, petrochemical, aviation, marine and utility applications.

Suitable for use in Zones 1,2,21 & 22, weatherproof to IP66 and with a robust LM6 alloy housing, the LFX3 is suitable for use in the harshest environments.

#### **Features**

- ATEX/IECEx approved for use in Zones 1,2,21 and 22
- Lightweight, robust and vibration resistant design
- High Light output, 3000 lm
- Instant Strike
- Robust, marine grade corrosion resistant alloy enclosure
- Universal 90V to 264V ac voltage range