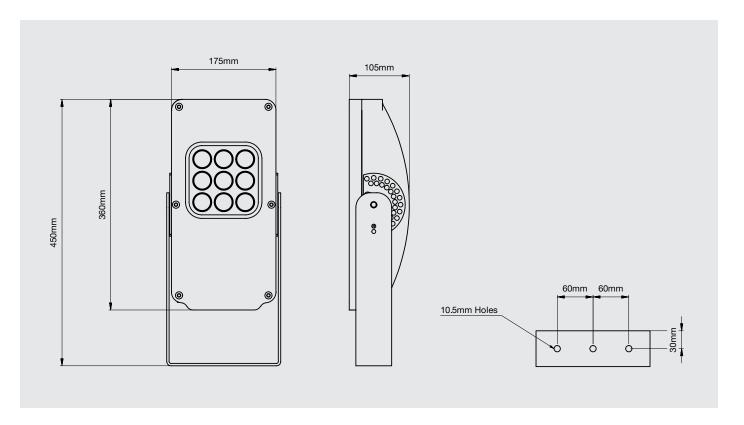

, the LFX3 provides excellent illumination while running very cool to ensure high reliability and long life.

Lumenox floodlights are fitted with our own custom built driver which ensures the driver lasts as long as the LED and is more suited to the extremes of temperature encountered in an explosion-proof application.

Heatsinking and thermal management has been optimised using CFD (computational fluid dynamics) to ensure maximum heat dissipation, essential for reliable LED functionality and long life.



#### **Features**

- ATEX/IECEx approved for use in Zones 1,2,21 and 22
- Lightweight, robust and vibration resistant design
- High Light output, 3000 lm
- Instant Strike
- Robust, marine grade corrosion resistant alloy enclosure
- Universal 90V to 264V ac voltage range



# Dimensions





### Technical Specification

| Application                 | Oil & Gas, Petro-Chemical, Marine                                          |
|-----------------------------|----------------------------------------------------------------------------|
| Certification               | ATEX, IECEx II 2 G D Ex e mb IIC T6 Gb Ex tb IIIC T85°C Db Ta20°C to +40°C |
| Ingress Protection          | IP66                                                                       |
| Operating Temperature       | -20°C to +40°C                                                             |
| Weight                      | 5.5 Kg                                                                     |
| Light Source                | High Output LED                                                            |
| Li