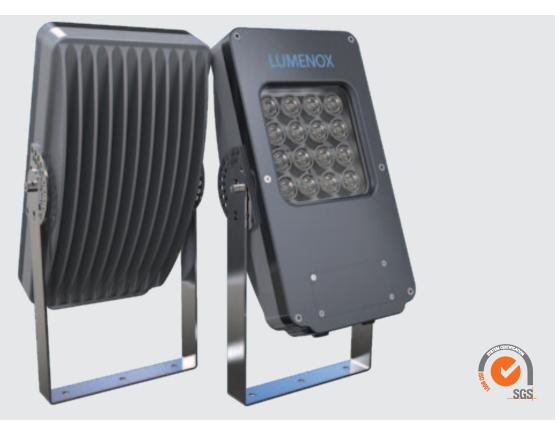

### LFS6 LED Heavy Industrial Floodlight

### Overview

The LFS6 is a robust and reliable LED floodlight for use in oil & gas, petrochemical, aviation, marine and utility applications.

Weatherproof to IP66 and with a robust LM6 alloy housing, the LFS6 is suitable for use in the harshest environments.

Utilising LED light engines, the LFS6 provides excellent illumination while running very cool to ensure high reliability and long life.

Lumenox floodlights are fitted with our own custom built driver which ensures the driver lasts as long as the LED and is more suited to the extremes of temperature encountered in an explosion-proof application.

#### Features

V

- Lightweight, robust and vibration resistant design
- High Light output, 5800 lm
- Instant Strike
- Robust, marine grade corrosion resistant alloy enclosure
- Universal 90V to 264V ac voltage range