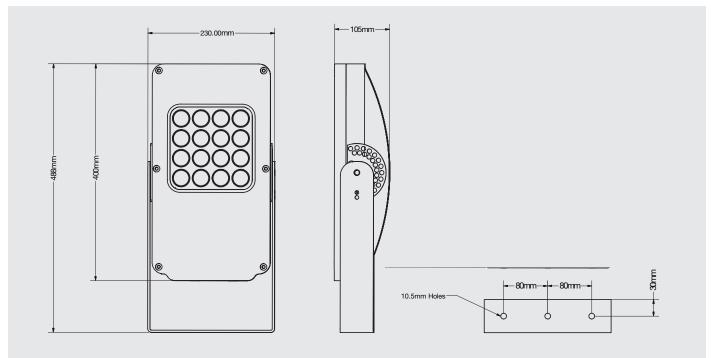

hest environments.

Utilising LED light engines, the LFS6 provides excellent illumination while running very cool to ensure high reliability and long life.

Lumenox floodlights are fitted with our own custom built driver which ensures the driver lasts as long as the LED and is more suited to the extremes of temperature encountered in an explosion-proof application.

Heatsinking and thermal management has been optimised using CFD (computational fluid dynamics) to ensure maximum heat dissipation, essential for reliable LED functionality and long life.

#### Features

V

- Lightweight, robust and vibration resistant design
- High Light output, 5800 lm
- Instant Strike
- Robust, marine grade corrosion resistant alloy enclosure
- Universal 90V to 264V ac voltage range



#### **1** Dimensions



#### Technical Specification

| Application                 | Oil & Gas, Petro-Chemical, Marine |  |
|-----------------------------|-----------------------------------|--|
| Ingress Protection          | IP66                              |  |
| Operating Temperature       | -20°C to +40°C                    |  |
| Weight                      | 8.5 Kg                            |  |
| Light Source                | High Output LED                   |  |
| Light Output                | 5800 lm                           |  |
| Colour Temperature          | 5700 K                            |  |
| Colur Rendering Index (CRI) | >70                               |  |
| Input Voltage               | 90V - 264V ac                     |  |
| Current Consumption         | 300mA @ 230V ac