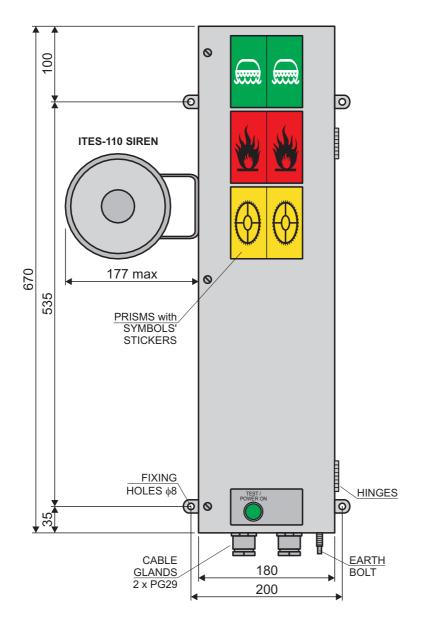

LIGHT COLUMN type ITS-03-ER-230-1S, with internal relays

Front view and outlines

| Identity: | 115-03-ER-230-15, Out,    | Page/of |
|-----------|---------------------------|---------|
| 1         | Marin Supply, I-13034.cdr | 1/2     |