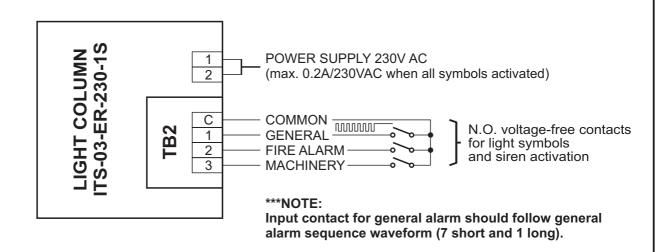

## LIGHT COLUMN type ITS-03-ER-230-1S, with internal relays

Terminal block / current consumption

Identity: File: ITS-03-ER-230-1S, term, Marin Supply, I-13034.cdr 2/2