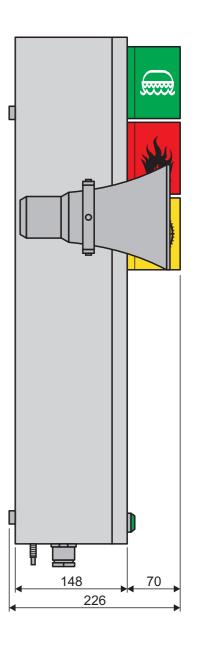

LIGHT COLUMN type ITS-03-ER-230-1S, with internal relays

Front view and outlines

| Identity: | 115-03-ER-230-15, Out,    | Page/of |
|-----------|---------------------------|---------|
| 1         | Marin Supply, I-13034.cdr | 1/2     |