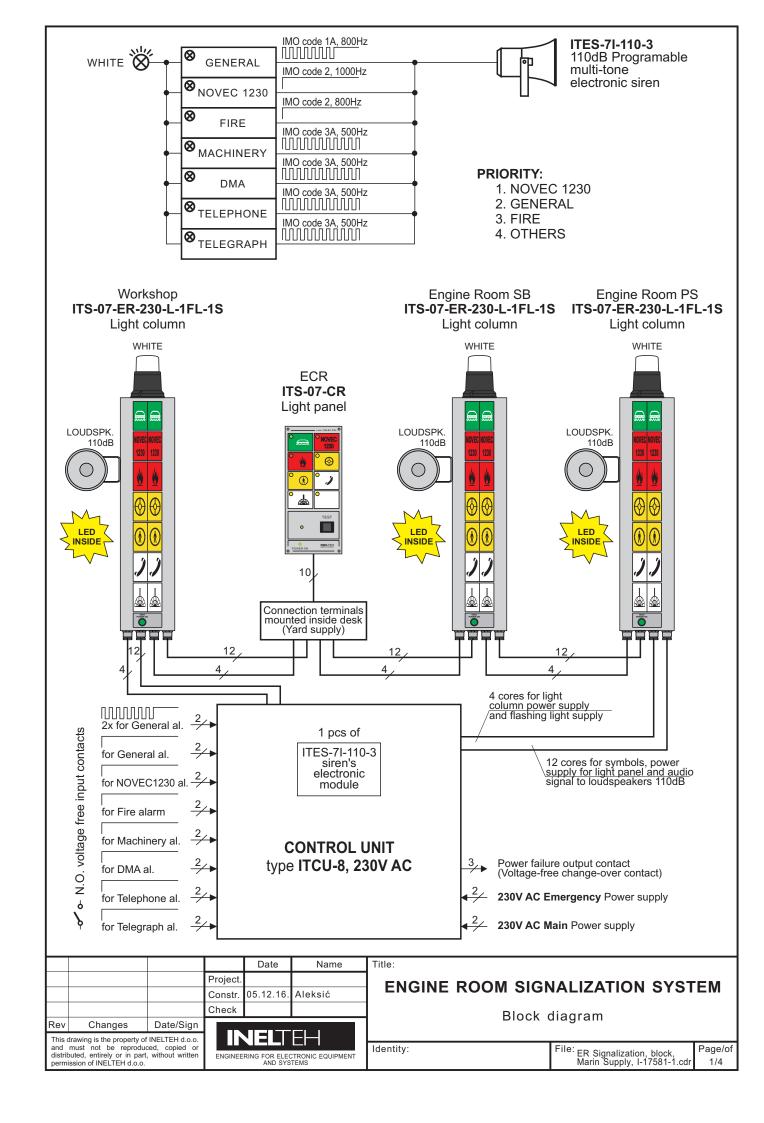

## **ENGINE ROOM SIGNALIZATION SYSTEM**

ER Signalization, Marin Supply, I-17581-1

**INEL**TEH

|                                                                                                                                                                     |         |           |          | Date          | Name              | Title:  |
|---------------------------------------------------------------------------------------------------------------------------------------------------------------------|---------|-----------|----------|---------------|-------------------|---------|
|                                                                                                                                                                     |         |           | Project. |               |                   |         |
|                                                                                                                                                                     |         |           | Constr.  | 05.12.16.     | Aleksić           |         |
|                                                                                                                                                                     |         |           | Check    |               |                   |         |
| Rev                                                                                                                                                                 | Changes | Date/Sign |          |               |                   |         |
| This drawing is the property of INELTEH d.o.o. and must not be reproduced, copied or distributed, entirely or in part, without written permission of INELTEH d.o.o. |         |           | ENGINEE  | RING FOR ELEC | CTRONIC EQUIPMENT | Identit |