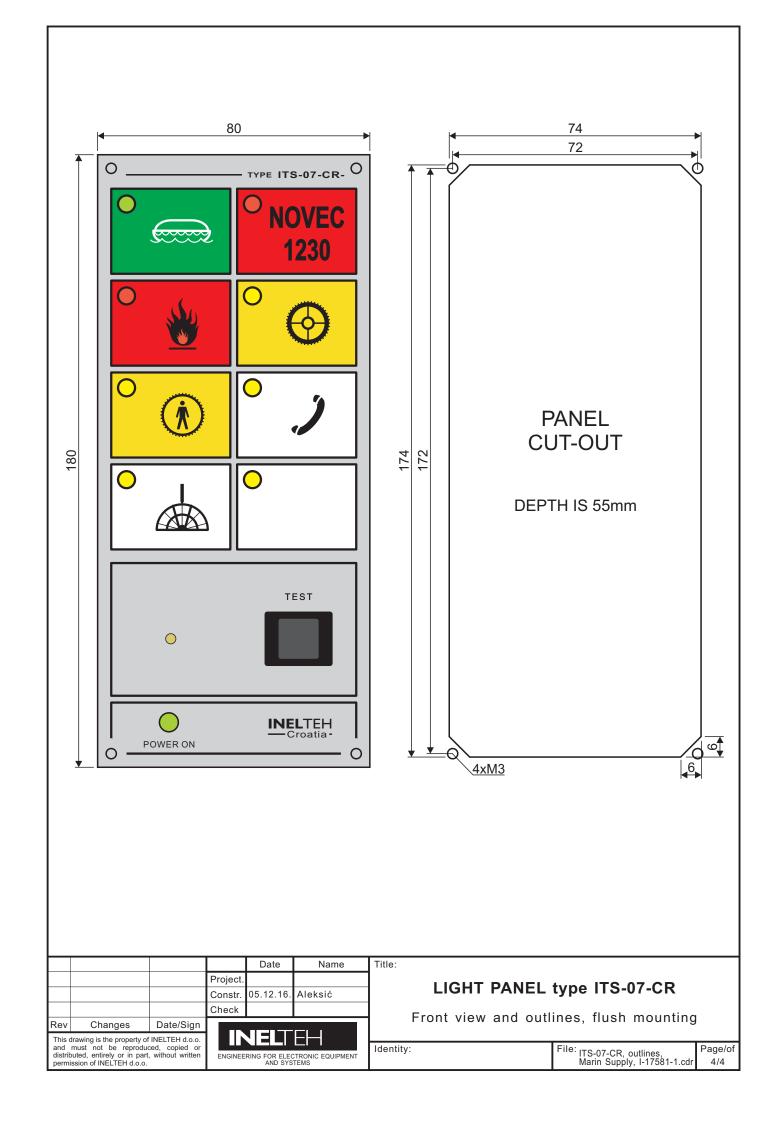

|         |           | Check    |               |                   |         |
| Rev                                                                                                                                                                 | Changes | Date/Sign |          |               |                   |         |
| This drawing is the property of INELTEH d.o.o. and must not be reproduced, copied or distributed, entirely or in part, without written permission of INELTEH d.o.o. |         |           | ENGINEE  | RING FOR ELEC | CTRONIC EQUIPMENT | Identit |

**CONTROL UNIT type ITCU-8** 

Outlines

File: ITCU-8, outlines, Marin Supply, I-17581-1.cdr Page/of 2/4 Identity: