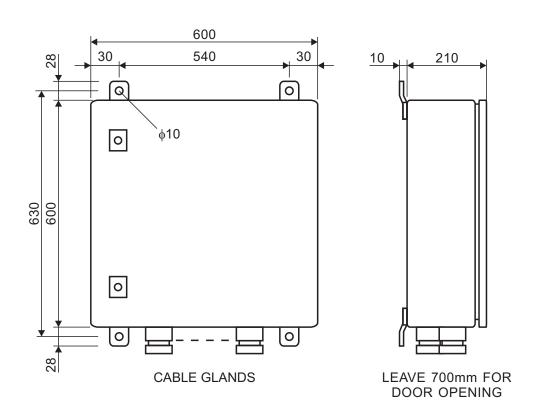

**CONTROL UNIT type ITCU-8** 

Outlines

File: ITCU-8, outlines, Marin Supply, I-17581-1.cdr Page/of 2/4 Identity: