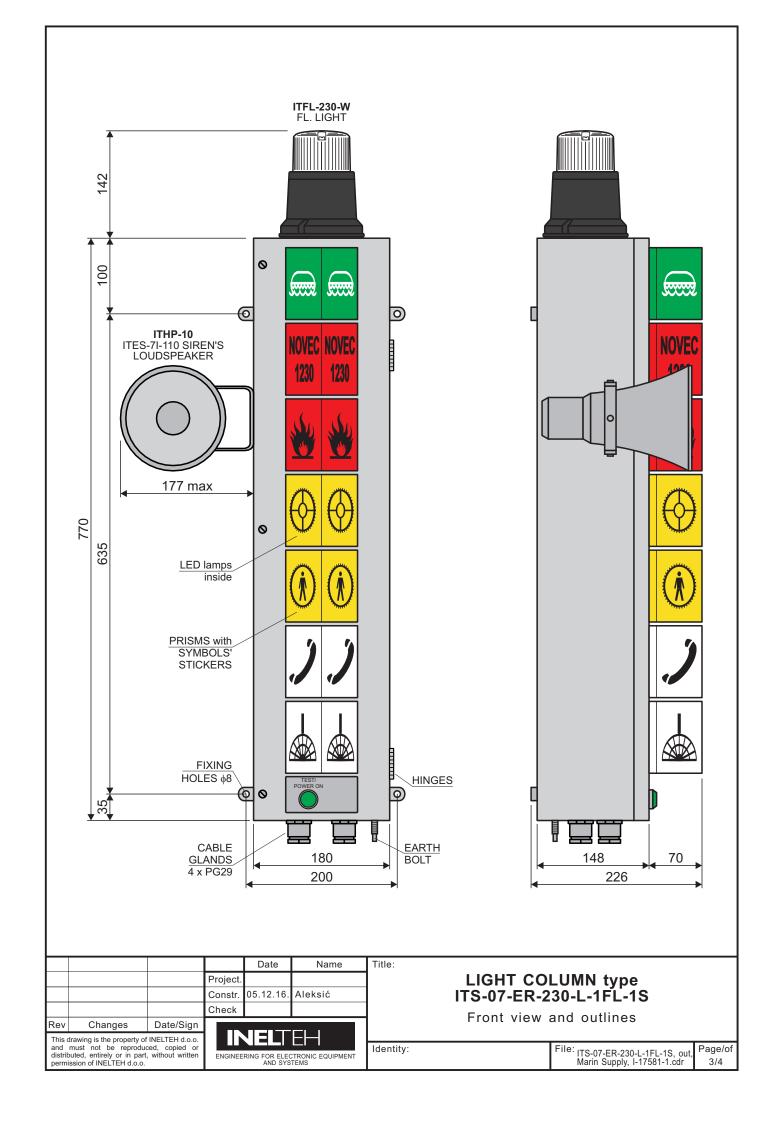

|         |           | Check    |               |                   |         |
| Rev                                                                                                                                                                 | Changes | Date/Sign |          |               |                   |         |
| This drawing is the property of INELTEH d.o.o. and must not be reproduced, copied or distributed, entirely or in part, without written permission of INELTEH d.o.o. |         |           | ENGINEE  | RING FOR ELEC | CTRONIC EQUIPMENT | Identit |

**CONTROL UNIT type ITCU-8** 

Outlines

File: ITCU-8, outlines, Marin Supply, I-17581-1.cdr Page/of 2/4 Identity: