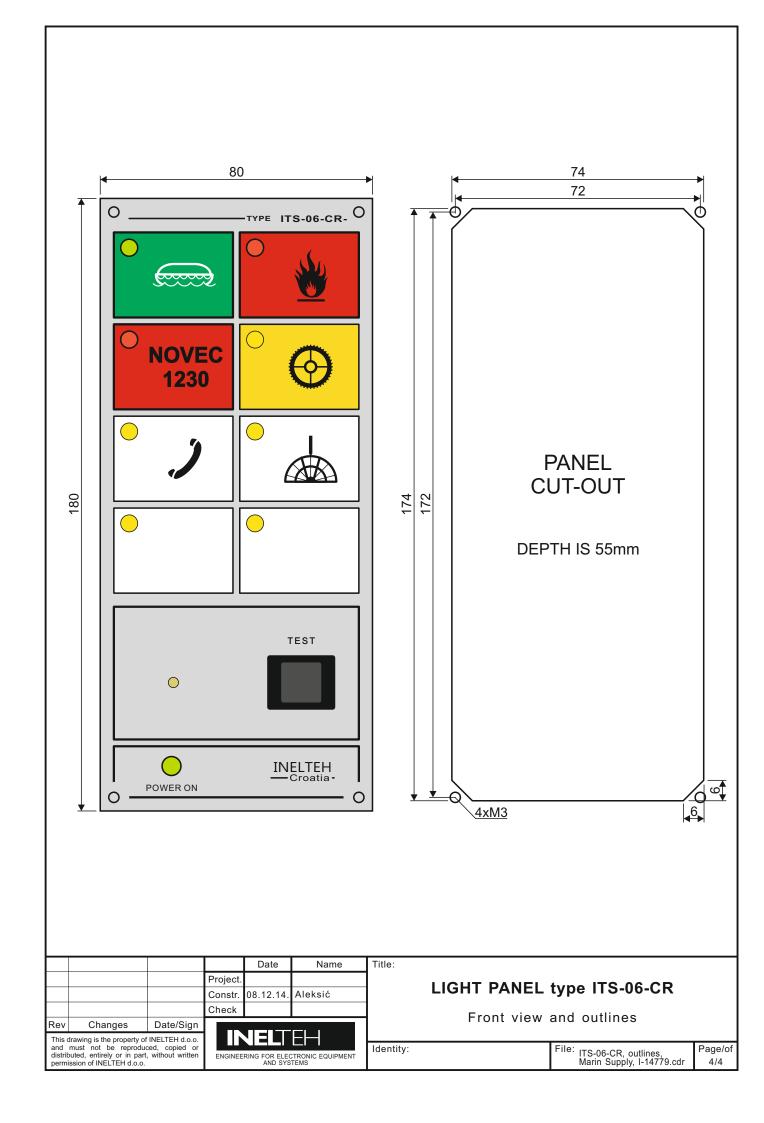

|           | Project. |           |         |
|                                               |         |           | Constr.  | 08.12.14. | Aleksić |
|                                               |         |           | Check    |           |         |
| Rev                                           | Changes | Date/Sign |          |           |         |
| This drawing is the property of INELTEH die o |         |           |          |           |         |

CONTROL UNIT type ITCU-6
Outlines

Title:

This drawing is the property of INELTEH d.o.o. and must not be reproduced, copied or distributed, entirely or in part, without written permission of INELTEH d.o.o.

ENGINEERING FOR ELECTRONIC EQUIPMENT AND SYSTEMS

Identity: File: ITCU-6, outlines, Marin Supply, I-14779.cdr 2/4