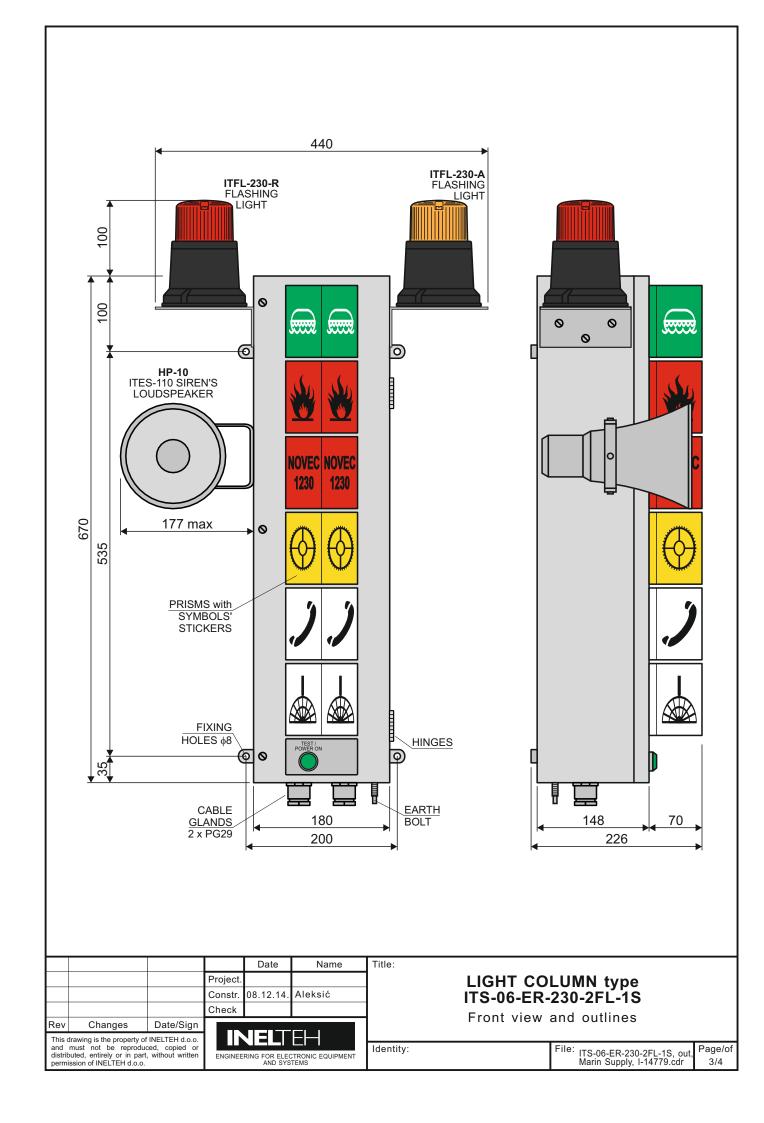

|           | Project. |           |         |
|                                               |         |           | Constr.  | 08.12.14. | Aleksić |
|                                               |         |           | Check    |           |         |
| Rev                                           | Changes | Date/Sign |          |           |         |
| This drawing is the property of INELTEH die o |         |           |          |           |         |

CONTROL UNIT type ITCU-6
Outlines

Title:

This drawing is the property of INELTEH d.o.o. and must not be reproduced, copied or distributed, entirely or in part, without written permission of INELTEH d.o.o.

ENGINEERING FOR ELECTRONIC EQUIPMENT AND SYSTEMS

Identity: File: ITCU-6, outlines, Marin Supply, I-14779.cdr 2/4