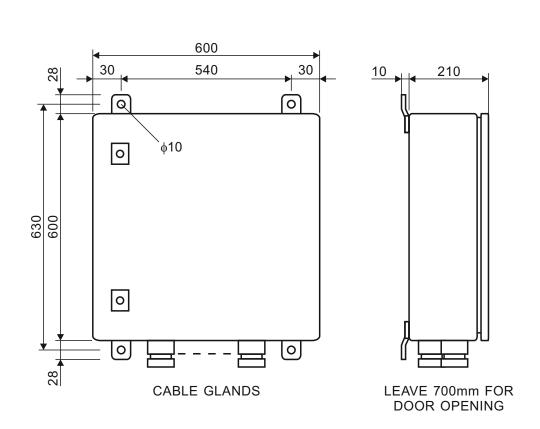

CONTROL UNIT type ITCU-6
Outlines

Title:

This drawing is the property of INELTEH d.o.o. and must not be reproduced, copied or distributed, entirely or in part, without written permission of INELTEH d.o.o.

ENGINEERING FOR ELECTRONIC EQUIPMENT AND SYSTEMS

Identity: File: ITCU-6, outlines, Marin Supply, I-14779.cdr 2/4