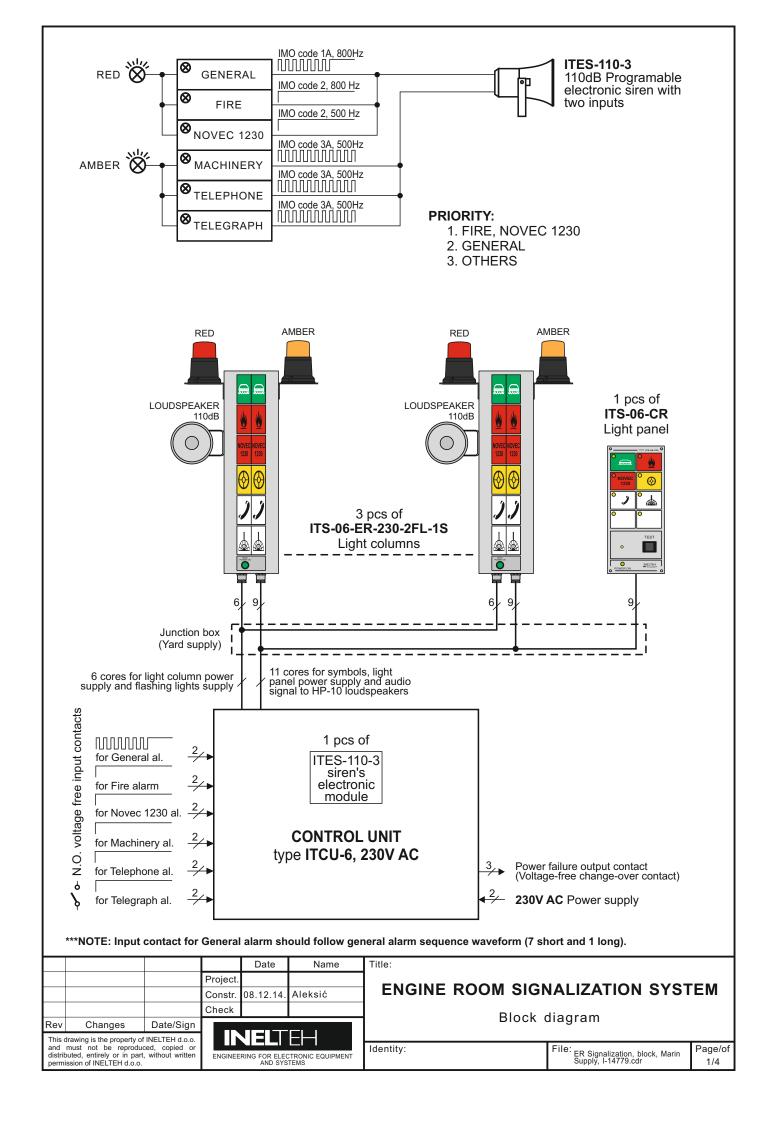

|                                               |         |           |          | Date      | Name    |
|-----------------------------------------------|---------|-----------|----------|-----------|---------|
|                                               |         |           | Project. |           |         |
|                                               |         |           | Constr.  | 08.12.14. | Aleksić |
|                                               |         |           | Check    |           |         |
| Rev                                           | Changes | Date/Sign |          |           |         |
| This drawing is the property of INELTEH die o |         |           |          |           |         |