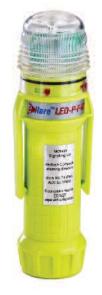

# BEACON

Suitable for a wide range of applications the E-flare beacon has been designed with versatility in mind. The unit provides a highly visible warning zone, day or night. These

beacons are single colour only and incorporate a failsafe activation switch to prevent accidental turn on or off. The units are powered by two 'D' Cell Alkaline batteries (not supplied) that will provide at least 40 hours of peak brightness operation. Accessories include a rubber mounting base, magnetic side clip, cone clip, magnetic base & flotation collar.