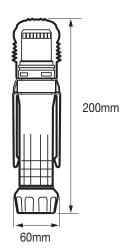

# BEACON

Suitable for a wide range of applications the E-flare beacon has been designed with versatility in mind. The unit provides a highly visible warning zone, day or night. These

beacons are single colour only and incorporate a failsafe activation switch to prevent accidental turn on or off. The units are powered by two 'D' Cell Alkaline batteries (not supplied) that will provide at least 40 hours of peak brightness operation. Accessories include a rubber mounting base, magnetic side clip, cone clip, magnetic base & flotation collar.

## **Material**

**UV Stable Polycarbonate Lens UV Stable ABS Body** 

Code No:

**Kg** 0.35

**1 °C** -20+50

**IP** 66