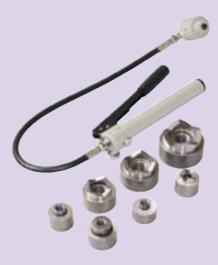

# **Stamping pumps**

# **Hand pump Compact with punch kit**

## **Product Description**

- With metric punch kit M12, M16, M20, M25, M32, M40, M50
- Hydraulic high pressure hose with screw coupling

# **Scope of Delivery**

- Hydraulic device with hand pump
- High pressure hose
- Cylinder
- Punch set
- 2 bolts
- 1 steel case