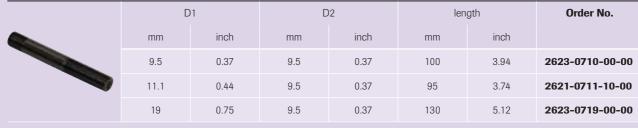

### **Accessories**

- bolts → below
- High pressure hose → below

| Description                      | Weight |      | Order No.       |
|----------------------------------|--------|------|-----------------|
|                                  | kg     | lbs  |                 |
| Hand pump Compact with punch kit | 8.8    | 19.4 | 2621-7100-02-00 |

### **Accessories**

Bolts Details → page 80

High pressure hose Details → page 81