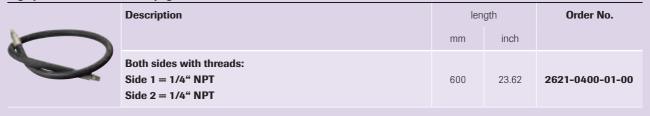

- dependent on punch size
- cutting pressure: 50 kN
- Oil filling: 0.19 l
- tube length: 600 mm; 23.62 inch
- screw holder: 9.5 mm; 0.37 inch

### **Accessories**

Bolts Details → page 80

High pressure hose Details → page 81