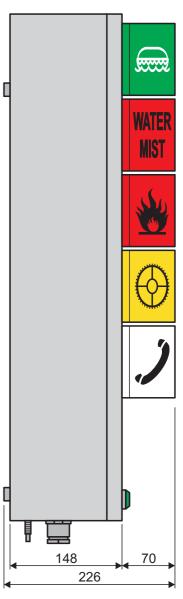

LIGHT COLUMN type ITS-05-ER-24, with 24V DC inputs

Front view and outlines

| Identity: | File: ITS-05-ER-24, out,<br>Marin Supply, I-14079.cdr | Page/of<br>1/2 |
|-----------|-------------------------------------------------------|----------------|
|-----------|-------------------------------------------------------|----------------|