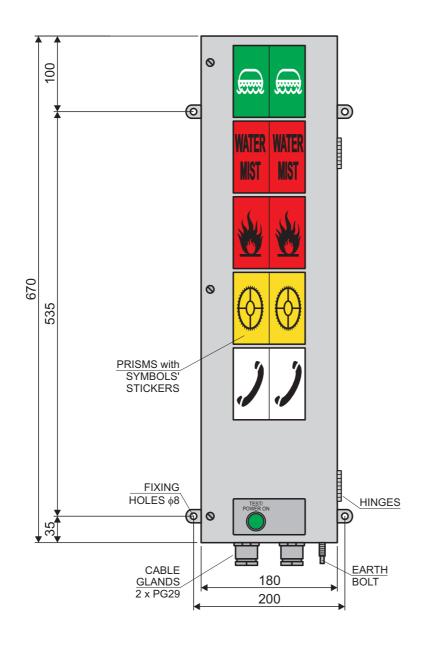

LIGHT COLUMN type ITS-05-ER-24, with 24V DC inputs

Front view and outlines

| Identity: | File: ITS-05-ER-24, out,<br>Marin Supply, I-14079.cdr | Page/of<br>1/2 |
|-----------|-------------------------------------------------------|----------------|
|-----------|-------------------------------------------------------|----------------|