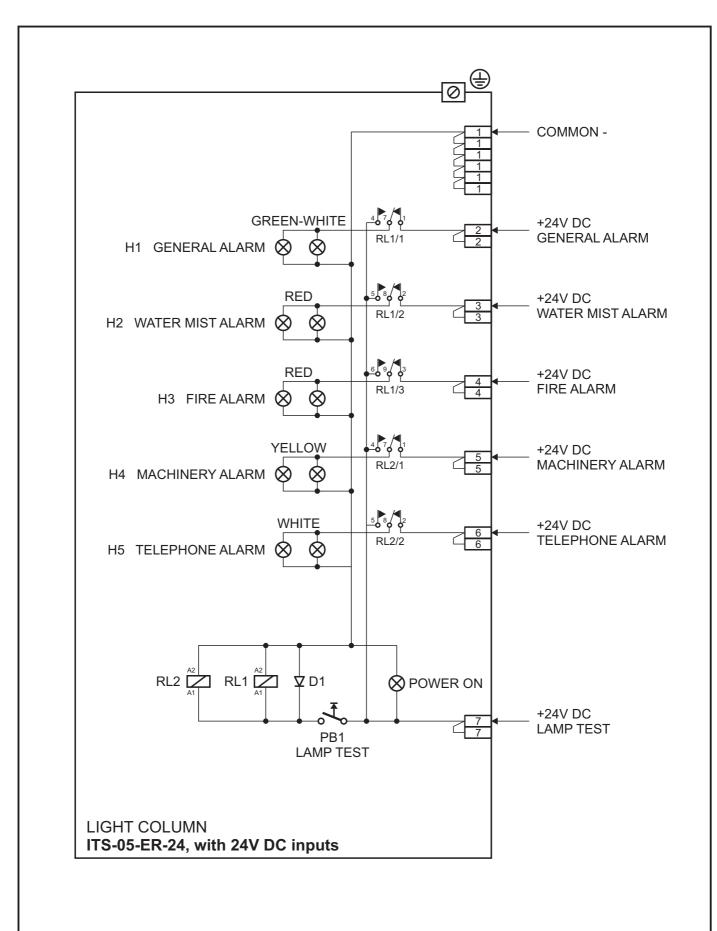

## LIGHT COLUMN type ITS-05-ER-24, with 24V DC inputs

Connection diagram

| Identity: | File: ITS-05-ER-24, conn,<br>Marin Supply, I-14079.cdr | Page/of<br>2/2 | ı |
|-----------|--------------------------------------------------------|----------------|---|
|-----------|--------------------------------------------------------|----------------|---|