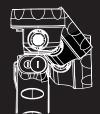

## **Swivelling Head**

3 positions: 0° / 45° / 90°.

## **Lighting Source:**

3 high intensity LED's with 135 lm. | Total light intensity 300 lm.

#### **LEDEngine Power Optic**

FOCUSED light on: BOOSTER function to illuminate long distances with a greater penetrating light beam.

FLOOD Light on: Unique "step lighting system" to light the ground area just ahead user's feet.