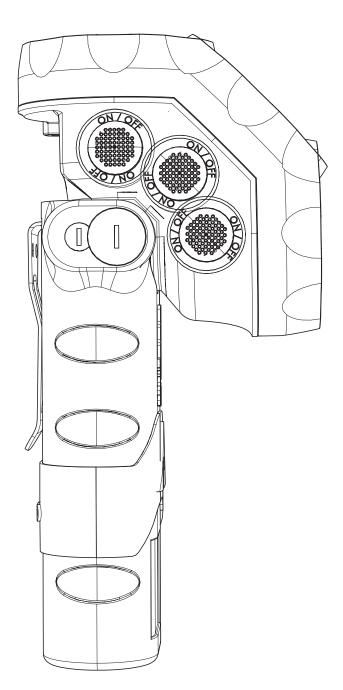

#### Material

High resistance thermoplastic resin to the impacts, extreme temperatures and corrosive substances. Two button switches of soft touch material, ergonomic and oversized in order to guarantee easy pushing.

## **Swivelling Head**

3 positions: 0° / 45° / 90°.