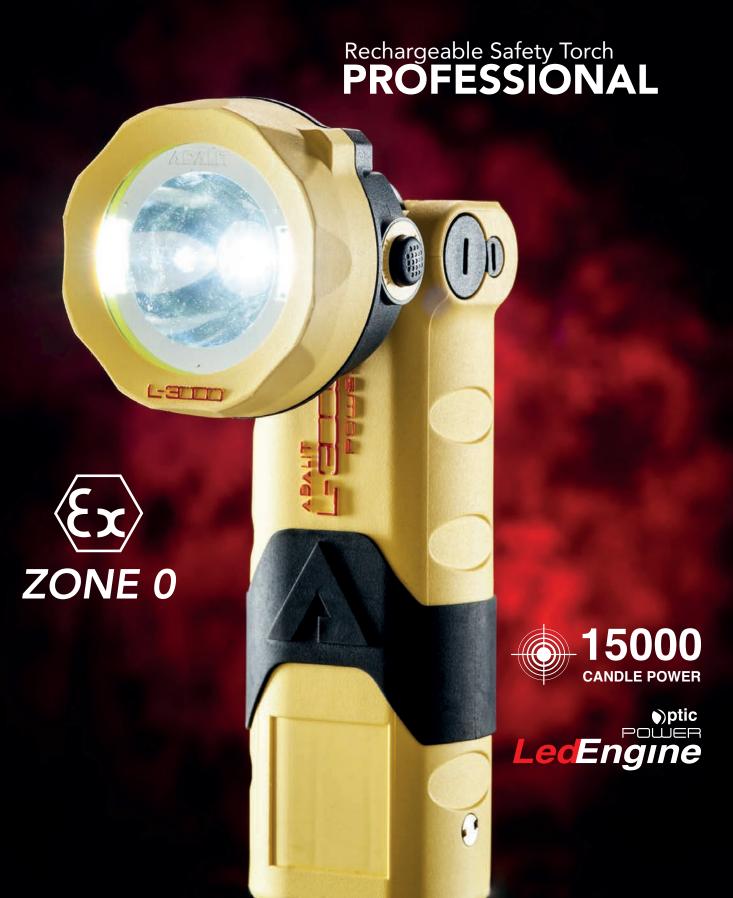

## **Torch**

#### ATEX Certificate LOM 12ATEX2087 X

II 1G Ex ia IIC T4 Ga | II 1D Ex ia IIIC T85 °C Da

**Ingress Protection: IP67** 

Weight: 500 g

Measures: 225 x 70 mm (L x Diam. Ø)

## **Lighting Source:**

3 high intensity LED's with 135 lm. | Total light intensity 300 lm.

#### **LEDEngine Power Optic**

FOCUSED light on: BOOSTER function to illuminate long distances with a greater penetrating light beam.

FLOOD Light on: Unique "step lighting system" to light the ground area just ahead user's feet.