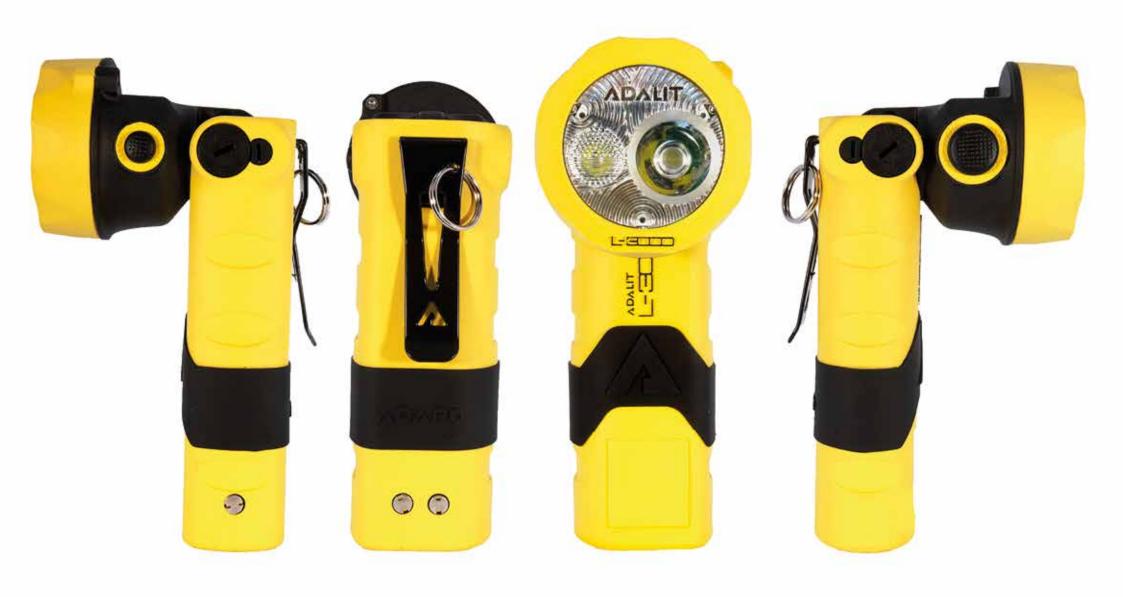

- 2 LEDs of 135 lumens each in a double optic with different light beams.
- LedEngine technology with a step light system.
- Only focused light on, "Booster" function to illuminate long distances with greater penetrating light beam.
- Two button switches of soft touch material, ergonomic and oversized in order to guarantee easy pushing.
- 3 different burning intensities in order to select in every moment the remaining burning time.
- Battery level indication in hours and minutes by means of a digital display.
- $\checkmark$  Swivelling head with 3 positions 0° | 45° | 90°
- Torch body made of high resistance thermoplastic resin to the impacts, extreme temperatures and corrosion.

Swivelling Head 3 positions: 0° / 45° / 90°.

Lighting Source: 2 high intensity LED's with 135 lm. | Total light intensity 200 lm.

**Battery:** Type: Lithium | Voltage: 3,7 V.

Accesories: Holster, Nylon with high visibility | Magnet with high pull strength.