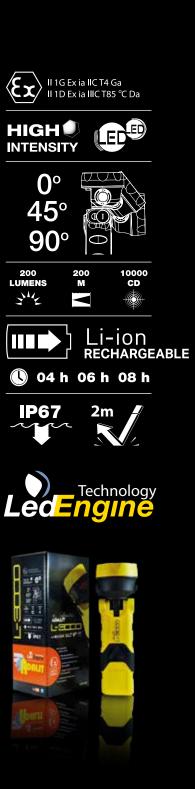

# Adalit L3000 Torch

ATEX Certificate LOM 12ATEX2087 X

II 1G Ex ia IIC T4 Ga IP67 | II 1D Ex ia IIIC T85 °C Da

Ingress Protection: IP67

Weight: 500 g.

Measures: 225 x 70 mm (L x Diam. Ø)

# **Burning Time System**

3 different intensity levels that can be chosen by the user in order to choose the correct burning time in every moment with a minimum of 4 hours use of maximum intensity, 6 in the intermediate and 8 hours at the minimum.

Swivelling Head 3 positions: 0° / 45° / 90°.

Lighting Source: 2 high intensity LED's with 135 lm. | Total light intensity 200 lm.

**Battery:** Type: Lithium | Voltage: 3,7 V.

Accesories: Holster, Nylon with high visibility | Magnet with high pull strength.