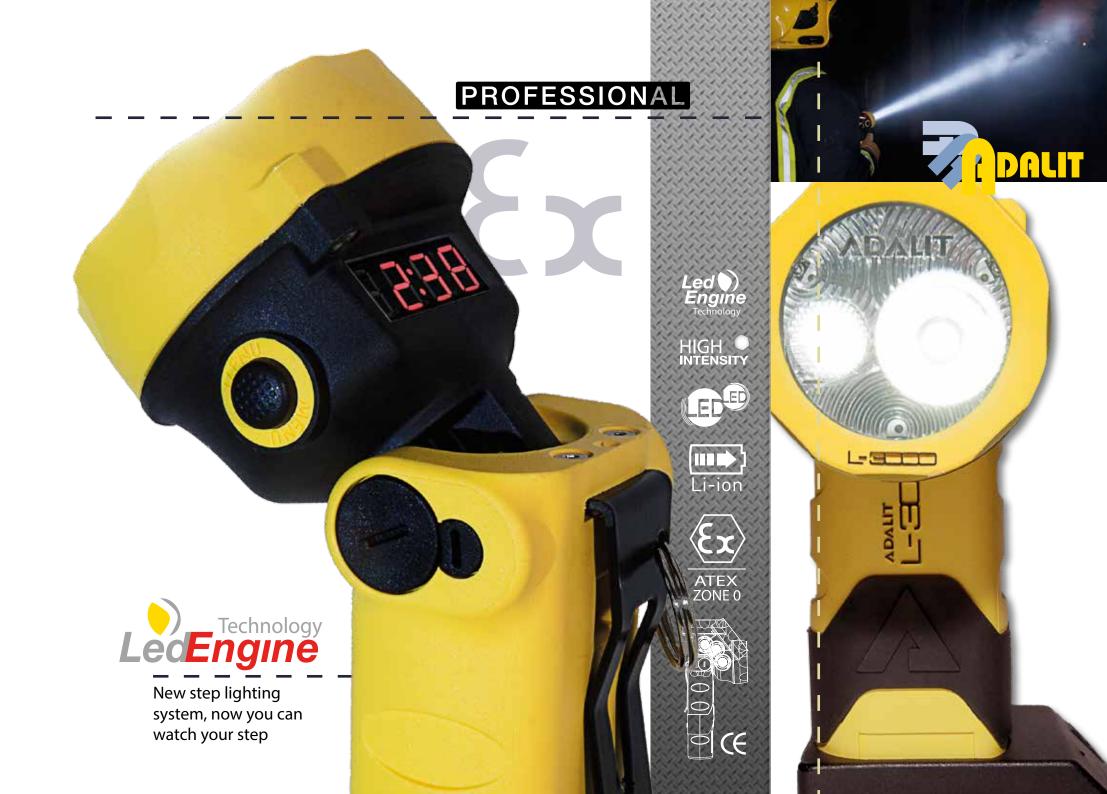

Product Information Functional Features B

6

.

Product Information

Functional Features

L-3000

Adalit L.3000 torch is a high performance professional safety torch that combines high intensity LEDs, a revolutionary optic, a large digital display and an elegant design.

- 2 LEDs of 135 lumens each in a double optic with different light beams.
- LedEngine technology with a step light system.
- Only focused light on, "Booster" function to illuminate long distances with greater penetrating light beam.
- Two button switches of soft touch material, ergonomic and oversized in order to guarantee easy pushing.
- 3 different burning intensities in order to select in every moment the remaining burning time.
- Battery level indication in hours and minutes by means of a digital display.
- $\checkmark$  Swivelling head with 3 positions 0° | 45° | 90°
- Torch body made of high resistance thermoplastic resin to the impacts, extreme temperatures and corrosion.

Swivelling Head 3 positions: 0° / 45° / 90°.

Lighting Source: 2 high intensity LED's with 135 lm. | Total light intensity 200 lm.

# **Special Duoble Optics**

FLOOD light on - the unique "step lighting system" to light the ground area just ahead user's feet. FOCUSED light on - "BOOSTER" function to illuminate long distances with a greater penetrating light beam.