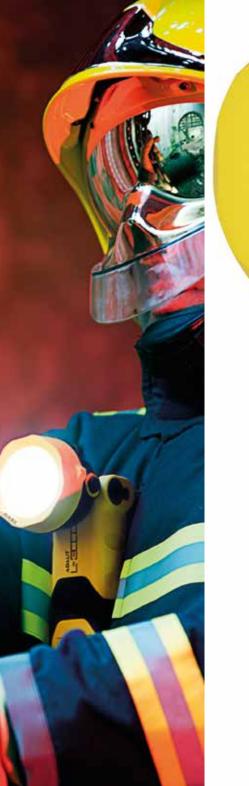

Product Information Functional Features B

6

.

Product Information

Functional Features

L-3000

Adalit L.3000 torch is a high performance professional safety torch that combines high intensity LEDs, a revolutionary optic, a large digital display and an elegant design.