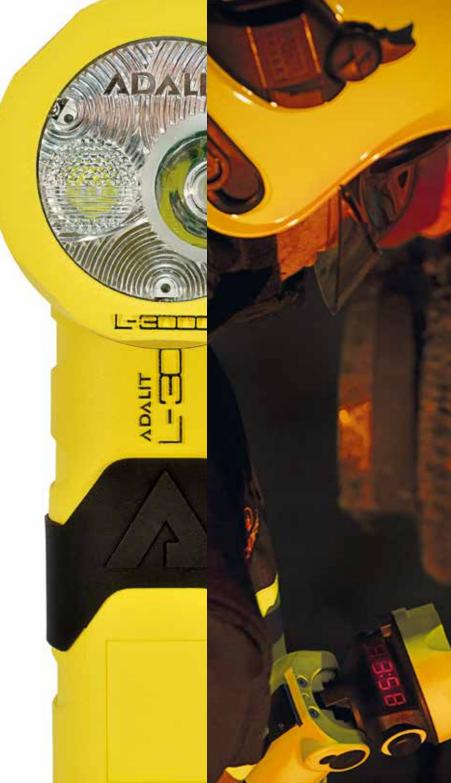

Product Information Functional Features B

6

.

Product Information

Functional Features

L-3000

Adalit L.3000 torch is a high performance professional safety torch that combines high intensity LEDs, a revolutionary optic, a large digital display and an elegant design.

- 2 LEDs of 135 lumens each in a double optic with different light beams.
- LedEngine technology with a step light system.
- Only focused light on, "Booster" function to illuminate long distances with greater penetrating light beam.
- Two button switches of soft touch material, ergonomic and oversized in order to guarantee easy pushing.
- 3 different burning intensities in order to select in every moment the remaining burning time.
- Battery level indication in hours and minutes by means of a digital display.
- $\checkmark$  Swivelling head with 3 positions 0° | 45° | 90°
- Torch body made of high resistance thermoplastic resin to the impacts, extreme temperatures and corrosion.

Swivelling Head 3 positions: 0° / 45° / 90°.

Lighting Source: 2 high intensity LED's with 135 lm. | Total light intensity 200 lm.