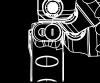

Product Information Functional Features B

6

.

Product Information

Functional Features

L-3000

Adalit L.3000 torch is a high performance professional safety torch that combines high intensity LEDs, a revolutionary optic, a large digital display and an elegant design.

- 2 LEDs of 135 lumens each in a double optic with different light beams.
- LedEngine technology with a step light system.
- Only focused light on, "Booster" function to illuminate long distances with greater penetrating light beam.
- Two button switches of soft touch material, ergonomic and oversized in order to guarantee easy pushing.
- 3 different burning intensities in order to select in every moment the remaining burning time.
- Battery level indication in hours and minutes by means of a digital display.
- $\checkmark$  Swivelling head with 3 positions 0° | 45° | 90°
- Torch body made of high resistance thermoplastic resin to the impacts, extreme temperatures and corrosion.

Swivelling Head 3 positions: 0° / 45° / 90°.

Lighting Source: 2 high intensity LED's with 135 lm. | Total light intensity 200 lm.