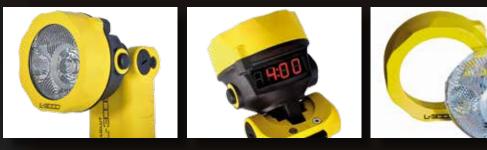

- 2 LEDs of 135 lumens each in a double optic with different light beams.
- LedEngine technology with a step light system.
- Only focused light on, "Booster" function to illuminate long distances with greater penetrating light beam.
- Two button switches of soft touch material, ergonomic and oversized in order to guarantee easy pushing.
- 3 different burning intensities in order to select in every moment the remaining burning time.
- Battery level indication in hours and minutes by means of a digital display.
- $\checkmark$  Swivelling head with 3 positions 0° | 45° | 90°
- Torch body made of high resistance thermoplastic resin to the impacts, extreme temperatures and corrosion.

Burning time Real time in hours and minutes thanks to the digital display.

Swivelling Head 3 positions: 0° / 45° / 90°.

Lighting Source: 2 high intensity LED's with 135 lm. | Total light intensity 200 lm.

# **Special Duoble Optics**

FLOOD light on - the unique "step lighting system" to light the ground area just ahead user's feet. FOCUSED light on - "BOOSTER" function to illuminate long distances with a greater penetrating light beam.