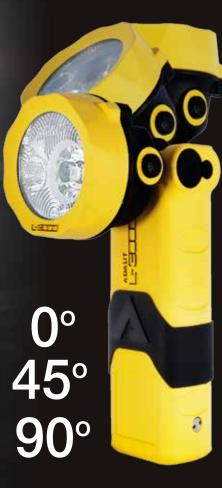

- 2 LEDs of 135 lumens each in a double optic with different light beams.
- LedEngine technology with a step light system.
- Only focused light on, "Booster" function to illuminate long distances with greater penetrating light beam.
- Two button switches of soft touch material, ergonomic and oversized in order to guarantee easy pushing.
- 3 different burning intensities in order to select in every moment the remaining burning time.
- Battery level indication in hours and minutes by means of a digital display.
- $\checkmark$  Swivelling head with 3 positions 0° | 45° | 90°
- Torch body made of high resistance thermoplastic resin to the impacts, extreme temperatures and corrosion.

Swivelling Head 3 positions: 0° / 45° / 90°.

Lighting Source: 2 high intensity LED's with 135 lm. | Total light intensity 200 lm.