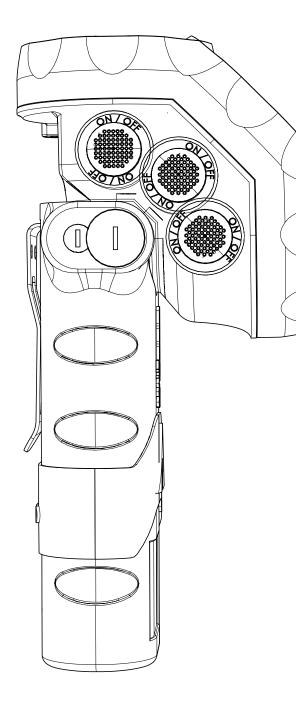

- 2 LEDs of 135 lumens each in a double optic with different light beams.
- LedEngine technology with a step light system.
- Only focused light on, "Booster" function to illuminate long distances with greater penetrating light beam.
- Two button switches of soft touch material, ergonomic and oversized in order to guarantee easy pushing.
- 3 different burning intensities in order to select in every moment the remaining burning time.
- Battery level indication in hours and minutes by means of a digital display.
- $\checkmark$  Swivelling head with 3 positions 0° | 45° | 90°
- Torch body made of high resistance thermoplastic resin to the impacts, extreme temperatures and corrosion.

### Material

High resistance thermoplastic resin to the impacts, extreme temperatures and corrosive substances. Two button switches of soft touch material, ergonomic and oversized in order to guarantee easy pushing.