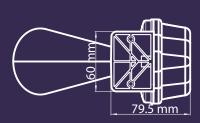

### **Specification:**

| No. of tones:          | 3                              |
|------------------------|--------------------------------|
| Output:                | 100 dB(A) @ 1m                 |
| Mounting:              | Surface mount                  |
| Entries:               | 1 x 5-7mm push through grommet |
| Dimensions:            | 177.5 x 94.2mm                 |
| Ingress protection:    | IP65                           |
| Housing material:      | High impact ABS (UL94V0 & 5VA) |
| Terminals:             | 0.5 to 1.5mm <sup>2</sup>      |
| Operating temperature: | -25 to +50°C                   |
| Storage temperature:   | -40 to +70°C                   |
| Relative humidity:     | 90% at 20°C.                   |
| Weight:                | 148g                           |