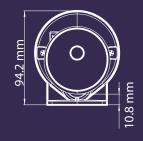

### **Specification:**

| No. of tones:          | 3                              |
|------------------------|--------------------------------|
| Output:                | 100 dB(A) @ 1m                 |
| Mounting:              | Surface mount                  |
| Entries:               | 1 x 5-7mm push through grommet |
| Dimensions:            | 177.5 x 94.2mm                 |
| Ingress protection:    | IP65                           |
| Housing material:      | High impact ABS (UL94V0 & 5VA) |
| Terminals:             | 0.5 to 1.5mm <sup>2</sup>      |
| Operating temperature: | -25 to +50°C                   |
| Storage temperature:   | -40 to +70°C                   |
| Relative humidity:     | 90% at 20°C.                   |
| Weight:                | 148g                           |