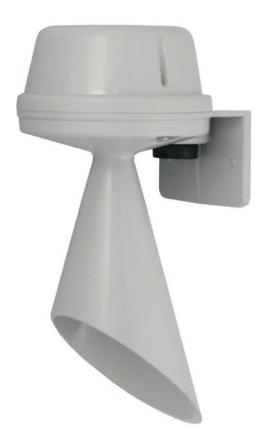

# H100T Signalling Horn with Trumpet

The H100 series contains two variants of signalling horn, the H100T with trumpet horn and the compact H100B without trumpet horn. Both electronic signals authentically reproduce the alert sound of traditional electro-mechanical units but without any of the reliability issues.

Rated for continuous use the H100 series is a compact, high output signal suitable for a variety of installations. In addition to the 'buzzer' type sound the unit features a further two alarm sounds.

#### Features:

- Volume control
- Stainless steel fixings.

| Pa | rt | СО | d | es |
|----|----|----|---|----|
| ıa |    | CU | u | CO |

| Version:      | Part code: |  |
|---------------|------------|--|
| 10-30V ac/dc  | H100T030G  |  |
| 40-260V ac/dc | H100T230G  |  |