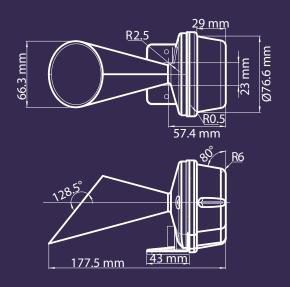

### **Specification:**

| No. of tones:          | 3                              |
|------------------------|--------------------------------|
| Output:                | 100 dB(A) @ 1m                 |
| Mounting:              | Surface mount                  |
| Entries:               | 1 x 5-7mm push through grommet |
| Dimensions:            | 177.5 x 94.2mm                 |
| Ingress protection:    | IP65                           |
| Housing material:      | High impact ABS (UL94V0 & 5VA) |
| Terminals:             | 0.5 to 1.5mm <sup>2</sup>      |
| Operating temperature: | -25 to +50°C                   |
| Storage temperature:   | -40 to +70°C                   |
| Relative humidity:     | 90% at 20°C.                   |
| Weight:                | 148g                           |