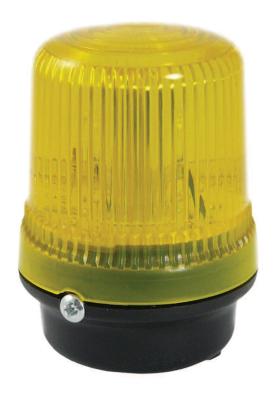

# B200LDA L.E.D. permanent beacon

The B200 series is comprised of a Xenon strobe beacon, permanent filament bulb, blinking filament bulb and a permanent LED array beacon version.

The surface mount base can also be supplied with a right angle bracket or with a pole mounted assembly.

#### Features:

- Bayonet fixing lens.
- Anti-tamper locking screw.
- Stainless steel fixings.