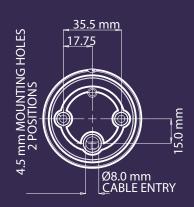

# **Specification:**

| 9 x High power L.E.D's                                                |
|-----------------------------------------------------------------------|
| Amber, Blue, Clear (White L.E.D),<br>Green, Red & Yellow              |
| Prismatic (standard) or plain                                         |
| 5.5 cd*                                                               |
| Surface mount<br>(right angle or pole mount<br>accessories available) |
| IP65                                                                  |
| High impact UL94 VO (f1) PC                                           |
| 0.5 to 1.5mm <sup>2</sup>                                             |
| -25 to +50°C                                                          |
| -40 to +70°C                                                          |
| 90% at 20°C.                                                          |
| 78g                                                                   |
|                                                                       |