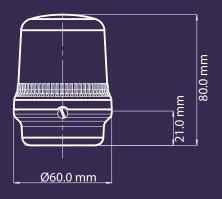

# **Specification:**

| 9 x High power L.E.D's                                                |
|-----------------------------------------------------------------------|
| Amber, Blue, Clear (White L.E.D),<br>Green, Red & Yellow              |
| Prismatic (standard) or plain                                         |
| 5.5 cd*                                                               |
| Surface mount<br>(right angle or pole mount<br>accessories available) |
| IP65                                                                  |
| High impact UL94 VO (f1) PC                                           |
| 0.5 to 1.5mm <sup>2</sup>                                             |
| -25 to +50°C                                                          |
| -40 to +70°C                                                          |
| 90% at 20°C.                                                          |
| 78g                                                                   |
|                                                                       |