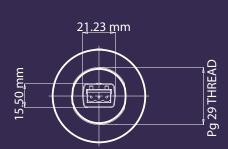

# **Specification:**

| Light source:                | 9 x High power L.E.D's                                   |
|------------------------------|----------------------------------------------------------|
| Lens/L.E.D. colours:         | Amber, Blue, Clear (White L.E.D),<br>Green, Red & Yellow |
| Lens type:                   | Prismatic (standard) or plain                            |
| Mounting:                    | Panel mount PG29                                         |
| Peak/Effective Intensity cd: | 5.5cd*                                                   |
| Ingress protection:          | IP65                                                     |
| Housing material:            | High impact UL94 V0 (f1) PC                              |
| Terminals:                   | 0.5 to 1.5mm <sup>2</sup> pluggable                      |
| Operating temperature:       | -25 to +50°C                                             |
| Storage temperature:         | -40 to +70°C                                             |
| Relative humidity:           | 90% at 20°C.                                             |
| Weight:                      | 93g                                                      |