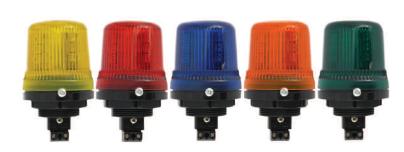

# Part codes: Version: Part code: 10-30V dc B100LDA030B/[x] 90-230V ac B100LDA230B/[x] [x] = Lens colour: A: Amber B: Blue C: Clear G: Green R: Red

Y: Yellow

# **Specification:**

| Light source:                | 9 x High power L.E.D's                                   |
|------------------------------|----------------------------------------------------------|
| Lens/L.E.D. colours:         | Amber, Blue, Clear (White L.E.D),<br>Green, Red & Yellow |
| Lens type:                   | Prismatic (standard) or plain                            |
| Mounting:                    | Panel mount PG29                                         |
| Peak/Effective Intensity cd: | 5.5cd*                                                   |
| Ingress protection:          | IP65                                                     |
| Housing material:            | High impact UL94 V0 (f1) PC                              |
| Terminals:                   | 0.5 to 1.5mm <sup>2</sup> pluggable                      |
| Operating temperature:       | -25 to +50°C                                             |
| Storage temperature:         | -40 to +70°C                                             |
| Relative humidity:           | 90% at 20°C.                                             |
| Weight:                      | 93g                                                      |