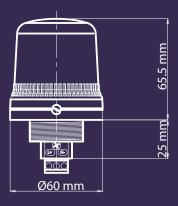

# **Specification:**

| Light source:                | 9 x High power L.E.D's                                   |
|------------------------------|----------------------------------------------------------|
| Lens/L.E.D. colours:         | Amber, Blue, Clear (White L.E.D),<br>Green, Red & Yellow |
| Lens type:                   | Prismatic (standard) or plain                            |
| Mounting:                    | Panel mount PG29                                         |
| Peak/Effective Intensity cd: | 5.5cd*                                                   |
| Ingress protection:          | IP65                                                     |
| Housing material:            | High impact UL94 V0 (f1) PC                              |
| Terminals:                   | 0.5 to 1.5mm <sup>2</sup> pluggable                      |
| Operating temperature:       | -25 to +50°C                                             |
| Storage temperature:         | -40 to +70°C                                             |
| Relative humidity:           | 90% at 20°C.                                             |
| Weight:                      | 93g                                                      |