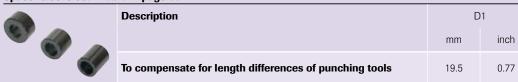

|
|--------------------------------------------------------------|------|------|-----|------|--------|------|-------------------------------|
|                                                              | mm   | inch | mm  | inch | mm     | inch |                               |
| Actuation screw Ø 11.1 mm, only usable with Round punch Plus | 9.5  | 0.37 | 9.5 | 0.37 | 72     | 2.83 | 2683-0710-00-00               |
|                                                              | 11.1 | 0.44 | 19  | 0.75 | 112    | 4.41 | 2684-0711-19-00               |
|                                                              | 19   | 0.75 | 19  | 0.75 | 135    | 5.31 | 2683-0719-00-00 <sup>1)</sup> |

<sup>1)</sup> with 9,5 mm female thread

# Spacer sleeve set Details → page 83



8