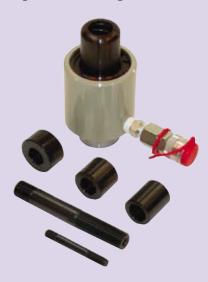

#### **Product Description**

Suitable for hydraulic punches. Connection through quick release coupling.
2 actuation screws: Ø 9.5 and Ø 19 mm and spacer bushes.

#### **Scope of Delivery**

- 1 assembled hydraulic cylinder
- 2 actuation screws
- · 1 set of spacer sleeves

#### **Accessories**

- Reducing bushing → below
- Actuation screw → below

1.57

Spacer sleeve set → below

Order No.

2624-0719-10-01

Order No.

2684-7336-01-00

| Description           | Order No.       |
|-----------------------|-----------------|
| Hydraulic cylinder 19 | 2684-7600-01-00 |