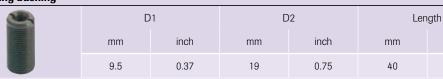

# **Reducing bushing**

## Actuation screw Details → page 82

| Description                                                  | D1   |      | D2  |      | Length |      | Order No.                     |
|--------------------------------------------------------------|------|------|-----|------|--------|------|-------------------------------|
|                                                              | mm   | inch | mm  | inch | mm     | inch |                               |
| Actuation screw Ø 11.1 mm, only usable with Round punch Plus | 9.5  | 0.37 | 9.5 | 0.37 | 72     | 2.83 | 2683-0710-00-00               |
|                                                              | 11.1 | 0.44 | 19  | 0.75 | 112    | 4.41 | 2684-0711-19-00               |
|                                                              | 19   | 0.75 | 19  | 0.75 | 135    | 5.31 | 2683-0719-00-00 <sup>1)</sup> |