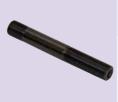

## Actuation screw Details → page 82

| Description                                                  | D1   |      | D2  |      | Length |      | Order No.                     |
|--------------------------------------------------------------|------|------|-----|------|--------|------|-------------------------------|
|                                                              | mm   | inch | mm  | inch | mm     | inch |                               |
| Actuation screw Ø 11.1 mm, only usable with Round punch Plus | 9.5  | 0.37 | 9.5 | 0.37 | 72     | 2.83 | 2683-0710-00-00               |
|                                                              | 11.1 | 0.44 | 19  | 0.75 | 112    | 4.41 | 2684-0711-19-00               |
|                                                              | 19   | 0.75 | 19  | 0.75 | 135    | 5.31 | 2683-0719-00-00 <sup>1)</sup> |