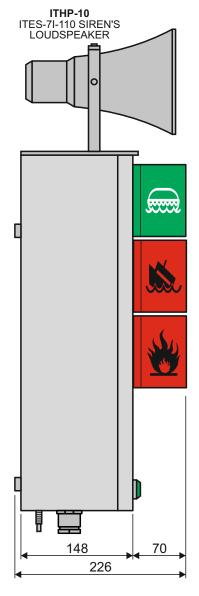

.16.     | Damir Crnić       | 51     |
|                |                                                                                                              |                | Check    |               |                   |        |
| Rev            | Changes                                                                                                      | Date/Sign      |          |               |                   |        |
| and<br>distril | drawing is the property of<br>must not be reproduc<br>buted, entirely or in part<br>ission of INELTEH d.o.o. | ced, copied or |          | RING FOR ELEC | CTRONIC EQUIPMENT | Identi |

## **ENGINE ROOM SIGNALIZATION SYSTEM**

Block diagram

Identity: I-16564

File: ER Signalization, block, Marin Supply, I-16564.cdr Page/of

1/3







|                |                                                                                                               |               |          | Date          | Name              |
|----------------|---------------------------------------------------------------------------------------------------------------|---------------|----------|---------------|-------------------|
|                |                                                                                                               |               | Project. |               |                   |
|                |                                                                                                               |               | Constr.  | 07.03.16.     | Damir Crnić       |
|                |