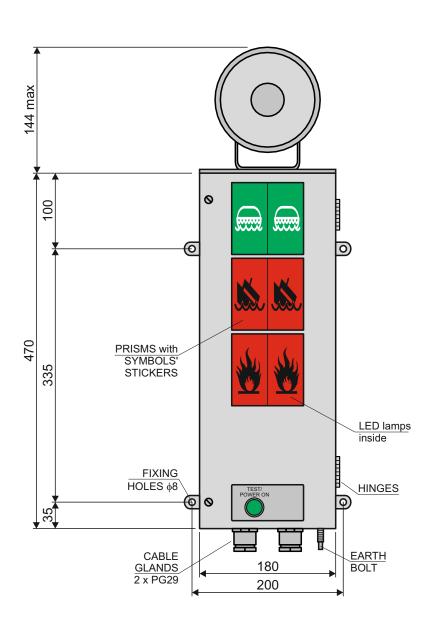

Light column type ITS-03-ER-24-L-1S

Front view and outlines

Identity:

I-16564

Title:

File: ITS-03-ER-24-L-1S, outlines2.cdr

Page/of 3/3