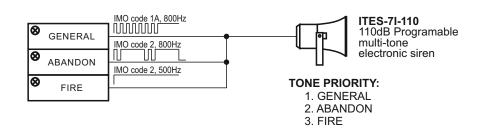

Input contact for General alarm should follow general alarm sequence waveform (7 short and 1 long).
Input contact for Abandon ship alarm should follow Abandon ship alarm sequence waveform (short-long-short-long).