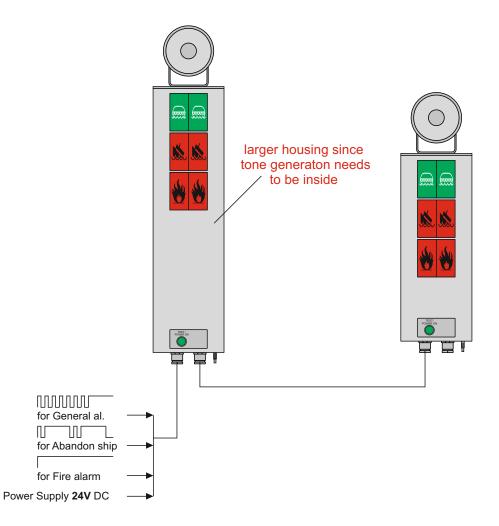

Input contact for General alarm should follow general alarm sequence waveform (7 short and 1 long).
Input contact for Abandon ship alarm should follow Abandon ship alarm sequence waveform (short-long-short-long).

## **ENGINE ROOM SIGNALIZATION SYSTEM**

Block diagram

Identity: I-16564

File: ER Signalization, block, Marin Supply, I-16564.cdr Page/of

1/3

|                |                                                                                                               |               |          | Date          | Name              |
|----------------|---------------------------------------------------------------------------------------------------------------|---------------|----------|---------------|-------------------|
|                |                                                                                                               |               | Project. |               |                   |
|                |                                                                                                               |               | Constr.  | 07.03.16.     | Damir Crnić       |
|                |                                                                                                               |               | Check    |               |                   |
| Rev            | Changes                                                                                                       | Date/Sign     |          |               |                   |
| and<br>distrib | drawing is the property of<br>must not be reproduc<br>outed, entirely or in part,<br>ission of INELTEH d.o.o. | ed, copied or |          | RING FOR ELEC | CTRONIC EQUIPMENT |