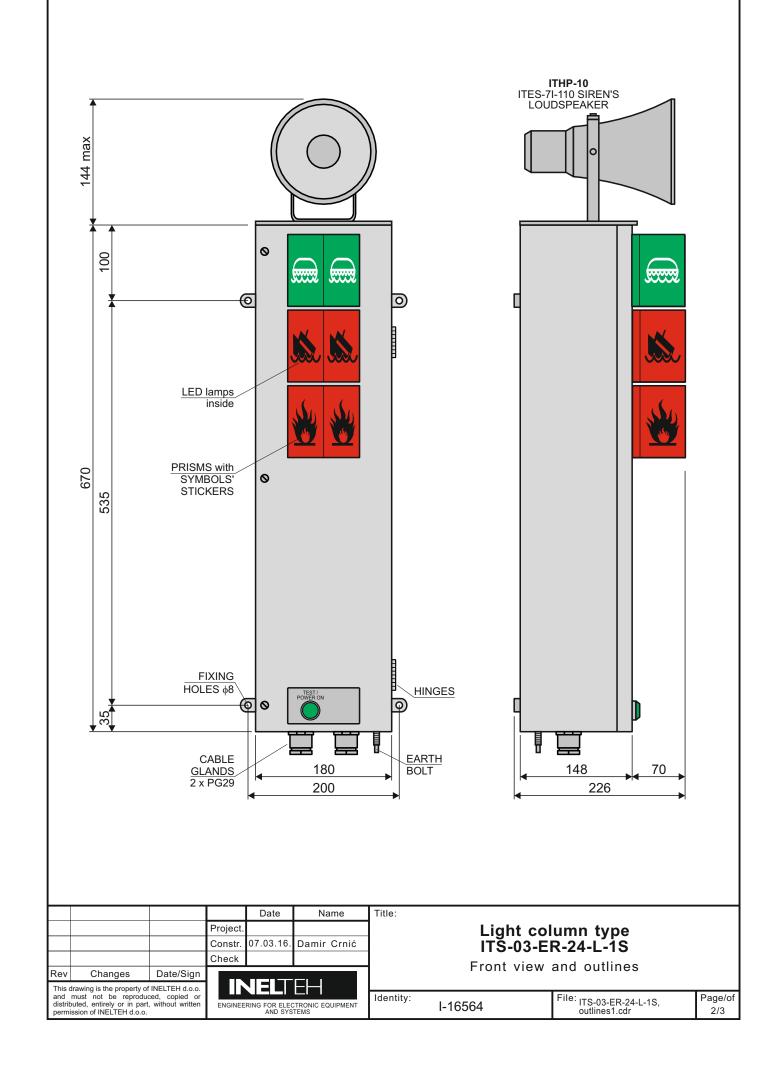

Light column type ITS-03-ER-24-L-1S

Front view and outlines

Identity:

I-16564

Title:

File: ITS-03-ER-24-L-1S, outlines2.cdr

Page/of 3/3