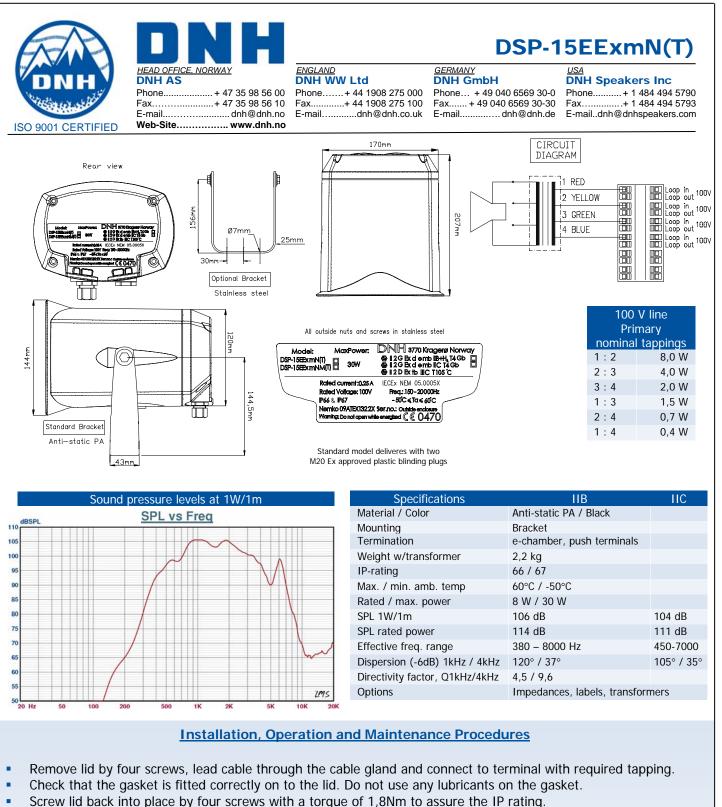

- To change the position of the loudspeaker, please adjust the standard U- bracket (by loosening / tightening the screws) as required.
- Use only certified/specified cable glands and blanking plugs, reflecting the same IP rating and temperature range as the loudspeaker.
- Standard model delivered with two M20 Ex approved plastic blinding plugs.
- DSP-15 EExmN(T) can be supplied with 3 different bracket systems, according to customer requirements.
- For optimum performance, always use the correct voltage / power and operate within the frequency limits as stated.
- Do <u>not</u> open loudspeaker when energized.
- This loudspeaker is supplied with a two years warranty against defective workmanship.