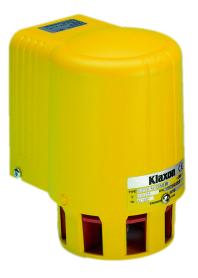

## Product overview

**Kg**1.8

APPROVAL AND CONFORMITIES C

The AS300M is a powerful motor driven siren which emits a very high sound output. Designed for surface mounting, it has a separate mounting bracket which may be secured in position first to allow easy installation The AS300M is ideal for security, fire and general industrial warning applications where a higher output is required such as in areas of high background noise.

## **MOTOR DRIVEN SIREN**

## Features

Continuous Signal High Output Siren Sound 127dB at 1m Weatherproof Constructior Easy to install

Case Material ABS

| Code No:   | Colour: | dB: | Tones: | Voltage:   | Current: |
|------------|---------|-----|--------|------------|----------|
| AS400M-115 | Yellow  | 127 |        | 110v Ac/Dc | 2.7A     |
| AS300M-230 | Yellow  | 127 |        | 230v Ac/Dc | 1.0A     |
|            |         |     |        |            |          |
|            |         |     |        |            |          |
|            |         |     |        |            |          |
|            |         |     |        |            |          |