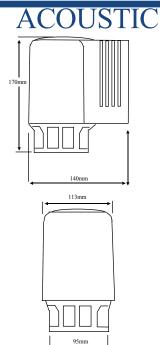

## Features

Continuous Signal High Output Siren Sound 127dB at 1m Weatherproof Constructior Easy to install

Case Material ABS

| Code No:   | Colour: | dB: | Tones: | Voltage:   | Current: |
|------------|---------|-----|--------|------------|----------|
| AS400M-115 | Yellow  | 127 |        | 110v Ac/Dc | 2.7A     |
| AS300M-230 | Yellow  | 127 |        | 230v Ac/Dc | 1.0A     |
|            |         |     |        |            |          |
|            |         |     |        |            |          |
|            |         |     |        |            |          |
|            |         |     |        |            |          |